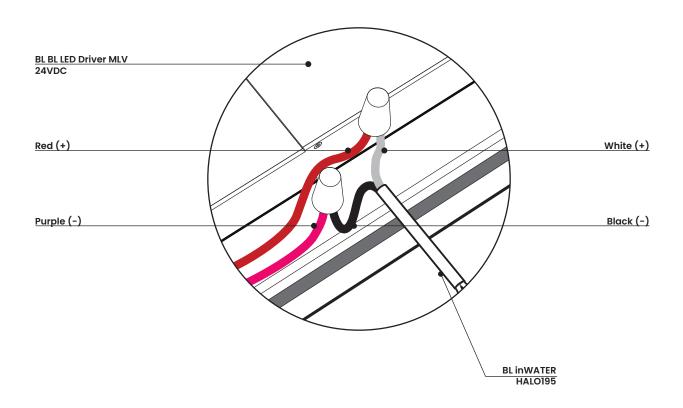

### **BL inWATER**

Circular, Underwater Recessed Luminaire 20W, 24VDC Constant Voltage

### **HALO195**

Single Color

| Printed |  |
|---------|--|
|         |  |

#### **HALO195**

Single Color

Printed

**MLV DIM** 

|         |        | _    |
|---------|--------|------|
| PROJECT | CLIENT | TYPE |
|         |        |      |
|         |        |      |

Solid State Lighting is sensitive to power fluctuations
Surge protection is highly recommended for all LED lighting products and should be on a designated circuit to protect against premature failure
Lack of surge protection may void your warranty