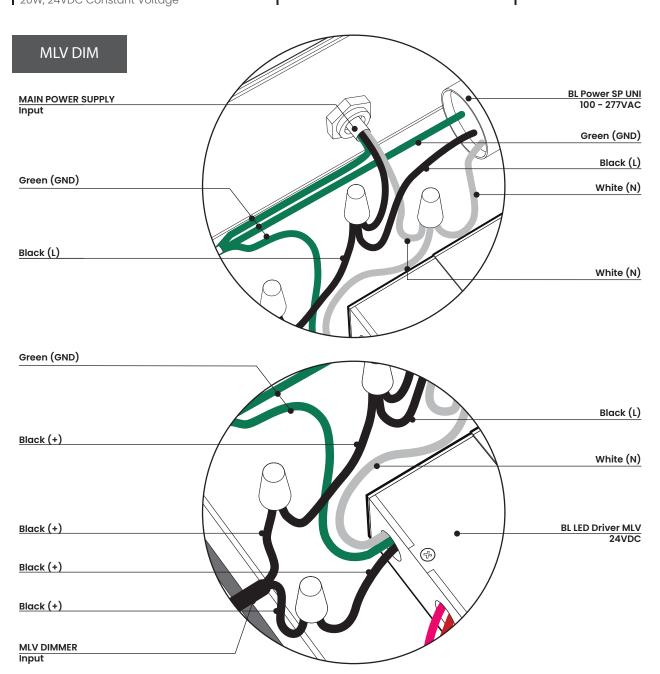

## **MLV DIM**

| _       |        |     |  |
|---------|--------|-----|--|
| PROJECT | CLIENT | TYP |  |
|         |        |     |  |
|         |        |     |  |

Solid State Lighting is sensitive to power fluctuations
Surge protection is highly recommended for all LED lighting products and should be on a designated circuit to protect against premature failure
Lack of surge protection may void your warranty