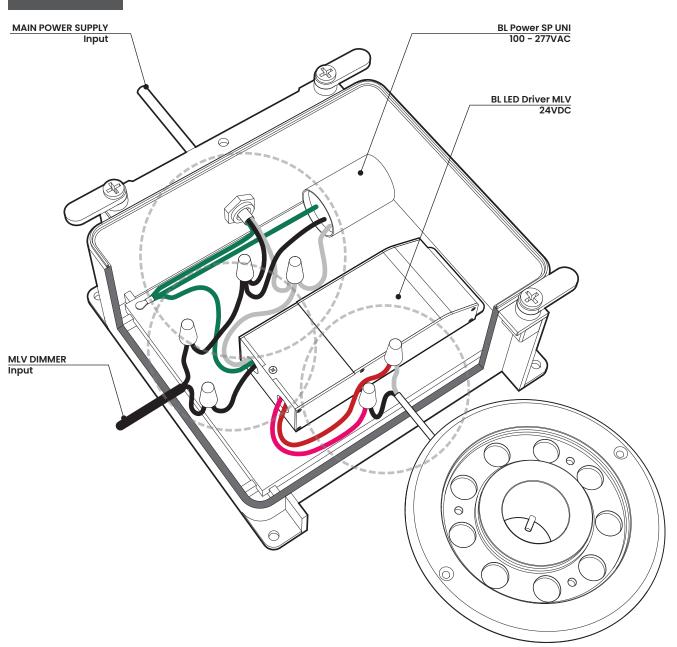

### **BL inWATER**

Circular, Underwater Recessed Luminaire 20W, 24VDC Constant Voltage

### **HALO195**

Single Color

| Printed |  |
|---------|--|
|         |  |

## **MLV DIM**

| _       |        |     |  |
|---------|--------|-----|--|
| PROJECT | CLIENT | TYP |  |
|         |        |     |  |
|         |        |     |  |

Solid State Lighting is sensitive to power fluctuations
Surge protection is highly recommended for all LED lighting products and should be on a designated circuit to protect against premature failure
Lack of surge protection may void your warranty