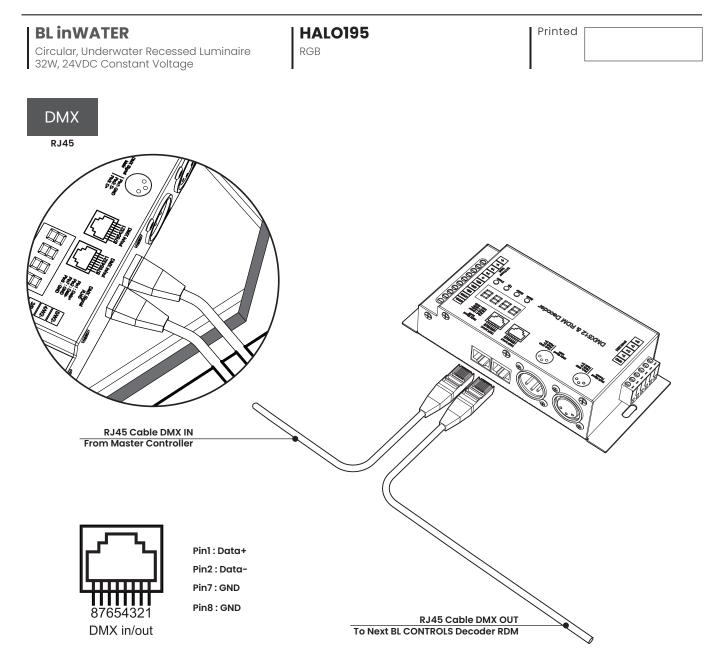

## WIRING - B04 -

\*All devices in a DMX512 system must be connected in a "daisy chain" fashion.

| PROJECT                                                                                                                                                                                  | CLIENT                                                                | ТҮРЕ                                                               |          |
|------------------------------------------------------------------------------------------------------------------------------------------------------------------------------------------|-----------------------------------------------------------------------|--------------------------------------------------------------------|----------|
| Solid State Lighting is sensitive to power fluctuations<br>Surge protection is highly recommended for all LED lighting products and s<br>Lack of surge protection may void your warranty | hould be on a designated circuit to protect against premature failure | For more information, please downl<br><b>BL LIGHTING</b> catalogue | load the |
| BL LIGHTING. ILLUMINATE EVERYTHING                                                                                                                                                       |                                                                       | 1                                                                  | 망여망      |
| 111 - 8838 Heather St. Vancouver, BC. Canada. V6P 3S8<br>P: 1-604-874-4405 E: info@bllighting.com<br>Copyright © BL INNOVATIVE LIGHTING. All Rights Reserved.                            |                                                                       | bllighting.com                                                     |          |