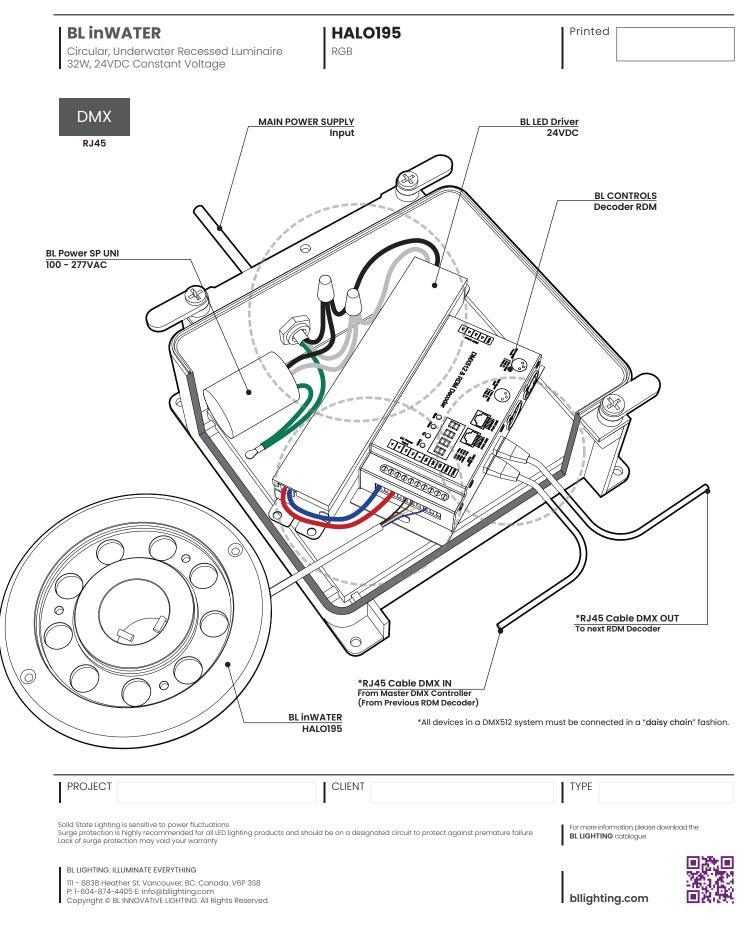

## WIRING - B04 -

\*All devices in a DMX512 system must be connected in a "daisy chain" fashion.

| PROJECT                                                                                                                                                                                  | CLIENT                                                                | ТҮРЕ                                                               |          |
|------------------------------------------------------------------------------------------------------------------------------------------------------------------------------------------|-----------------------------------------------------------------------|--------------------------------------------------------------------|----------|
| Solid State Lighting is sensitive to power fluctuations<br>Surge protection is highly recommended for all LED lighting products and s<br>Lack of surge protection may void your warranty | hould be on a designated circuit to protect against premature failure | For more information, please downl<br><b>BL LIGHTING</b> catalogue | load the |
| BL LIGHTING. ILLUMINATE EVERYTHING                                                                                                                                                       |                                                                       | 1                                                                  | 망여망      |
| 111 - 8838 Heather St. Vancouver, BC. Canada. V6P 3S8<br>P: 1-604-874-4405 E: info@bllighting.com<br>Copyright © BL INNOVATIVE LIGHTING. All Rights Reserved.                            |                                                                       | bllighting.com                                                     |          |