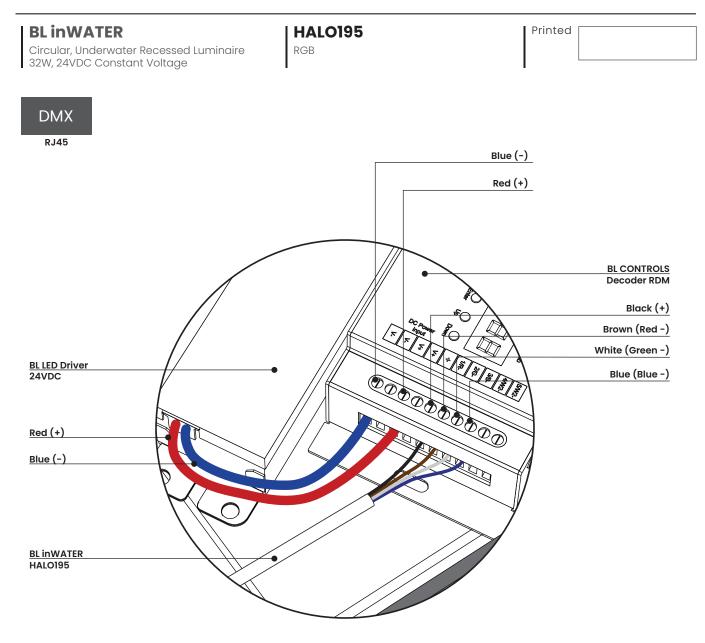

## WIRING - 802 -

| PROJEC                                                                                                                                                                                                                                                        | CLIENT                                                                                                                   | TYP  | PE                                                                     |  |
|---------------------------------------------------------------------------------------------------------------------------------------------------------------------------------------------------------------------------------------------------------------|--------------------------------------------------------------------------------------------------------------------------|------|------------------------------------------------------------------------|--|
| Solid State Lighting is sensitive to power fluctuations<br>Surge protection is highly recommended for all LED lighting products and should be on a designated circuit to protect against premature failure<br>Lack of surge protection may void your warranty |                                                                                                                          |      | For more information, please download the <b>BL LIGHTING</b> catalogue |  |
| BLUGHTING                                                                                                                                                                                                                                                     | ILLUMINATE EVERYTHING                                                                                                    |      |                                                                        |  |
| 111 - 8838 He<br>P: 1-604-874                                                                                                                                                                                                                                 | ather St. Vancouver, BC. Canada. V6P 3S8<br>-4405 E: info@bllighting.com<br>BL INNOVATIVE LIGHTING. All Rights Reserved. | blli | ghting.com                                                             |  |