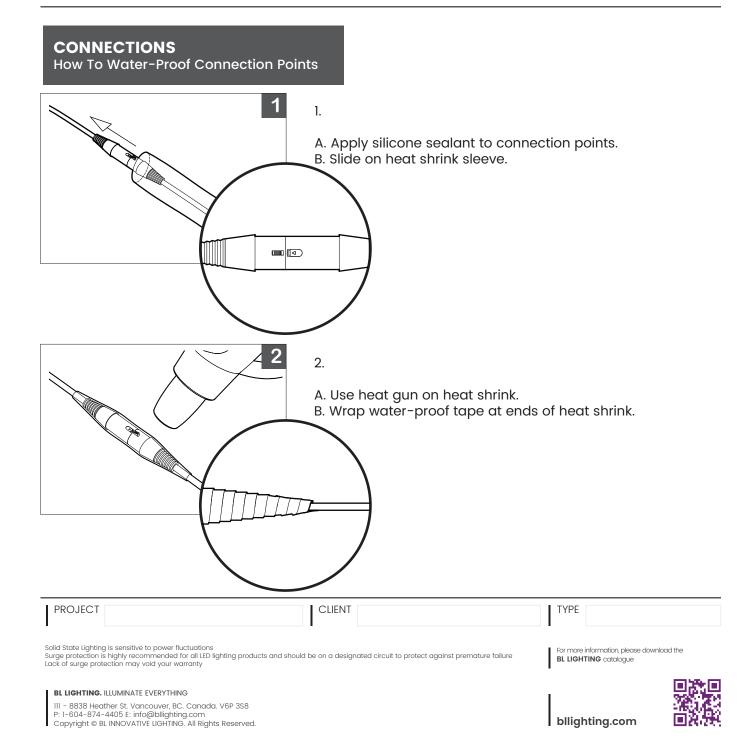

### **BL areaLINEAR**

Linear, DMX controlled LED Wall Washers 65W, Line Voltage

Please note that these instructions are guidelines only and in no way supersede

any construction or installation standards.