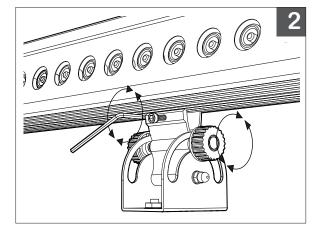

2.

A. Snap in LN8286 luminaire into mounting bracket and tighten with provided Hex Key. B. Loosen grip dial on adjustable bracket, and swivel luminaire head as required. C. Tighten dial to secure angle