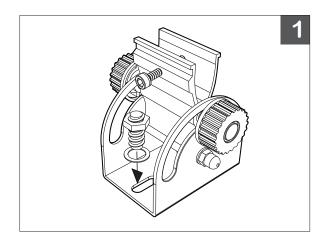

# SURFACE MOUNT

Mountable base with 180° Adjustable Bracket

Please note that these instructions are guidelines only and in no way supersede

any construction or installation standards.

1.

A. Position LN8286 mounting bracket at desired location of install. B. Fasten mounting bracket with bolts through mounting holes.

2.

A. Snap in LN8286 luminaire into mounting bracket and tighten with provided Hex Key. B. Loosen grip dial on adjustable bracket, and swivel luminaire head as required. C. Tighten dial to secure angle