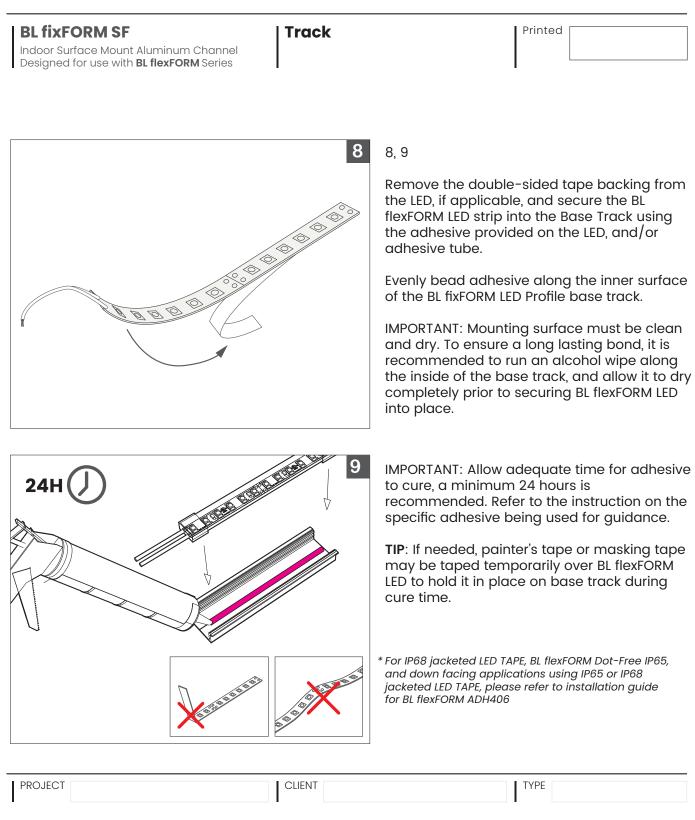

| ТҮРЕ                                                                   |   |
| Solid State Lighting is sensitive to power fluctuation<br>Surge protection is highly recommended for all LEC<br>Lack of surge protection may void your warranty               | s<br>lighting products and should be on a designated circuit to protect against pr | For more information, please download the <b>BL LIGHTING</b> catalogue |   |
| BL LIGHTING. ILLUMINATE EVERYTHING<br>111 - 8838 Heather St. Vancouver, BC. Canad<br>P: 1-604-874-4405 E: info@bilighting.com<br>BL INNOVATIVE LIGHTING. All Rights Reserved. |                                                                                    | 回路。<br>····································                            |   |



#### ASSEMBLY INSTRUCTIONS - C06 -



Solid State Lighting is sensitive to power fluctuations

Surge protection is highly recommended for all LED lighting products and should be on a designated circuit to protect against premature failure Lack of surge protection may void your warranty

more information, please download the BL LIGHTING catalogue

BL LIGHTING. ILLUMINATE EVERYTHING

111 - 8838 Heather St. Vancouver, BC. Canada. V6P 3S8 P: 1-604-874-4405 E: info@bllighting.com

BL INNOVATIVE LIGHTING. All Rights Reserved.





# **ASSEMBLY INSTRUCTIONS - C07 -**