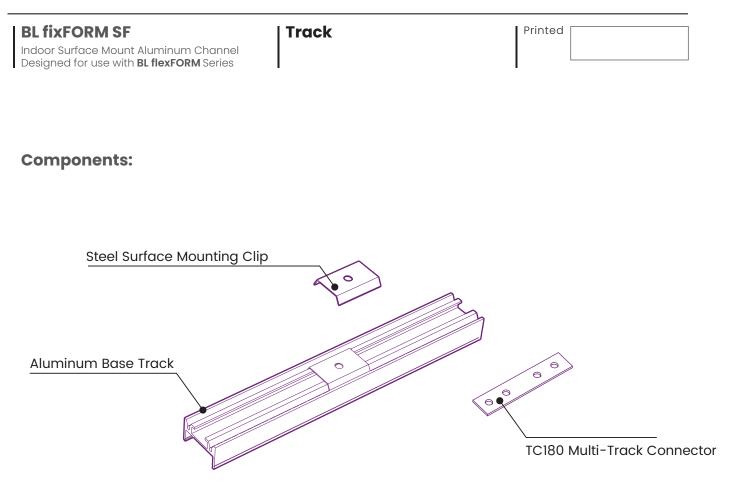

# **ASSEMBLY INSTRUCTIONS - C01 -**

| Each 6ft length of LED Profile is shipped complete with |
|---------------------------------------------------------|
| Mounting Clips and TC180 Multi-Track Connectors with    |
| hardware.                                               |