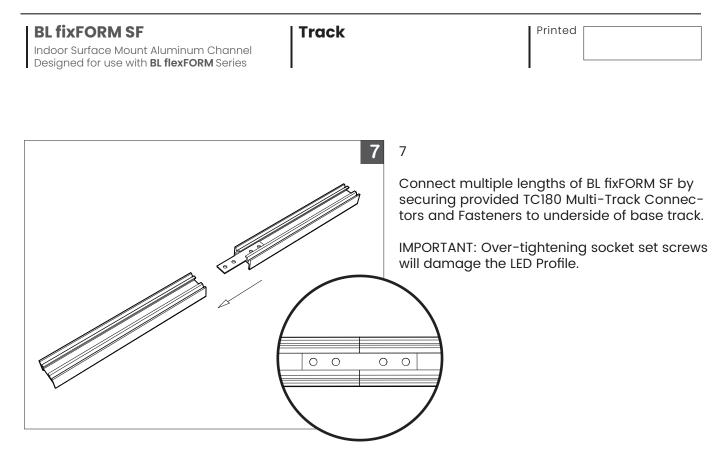

**



| PROJECT | CLIEINT |  | TYPE |  |
|---------|---------|--|------|--|
|         |         |  |      |  |
|         |         |  |      |  |
|         |         |  |      |  |

Solid State Lighting is sensitive to power fluctuations Surge protection is highly recommended for all LED lighting products and should be on a designated circuit to protect against premature failure Lack of surge protection may void your warranty

BL LIGHTING. ILLUMINATE EVERYTHING

111 - 8838 Heather St. Vancouver, BC. Canada. V6P 3S8 P: 1-604-874-4405 E: info@blighting.com

BL INNOVATIVE LIGHTING. All Rights Reserved.

For more information, please download the **BL LIGHTING** catalogue





# **ASSEMBLY INSTRUCTIONS - C03 -**





# **ASSEMBLY INSTRUCTIONS - C04 -**





# **ASSEMBLY INSTRUCTIONS - C05 -**



|                                                                                                                                                                               |                                                                                    |                                                                        | _ |
|-------------------------------------------------------------------------------------------------------------------------------------------------------------------------------|------------------------------------------------------------------------------------|------------------------------------------------------------------------|---|
| PROJECT