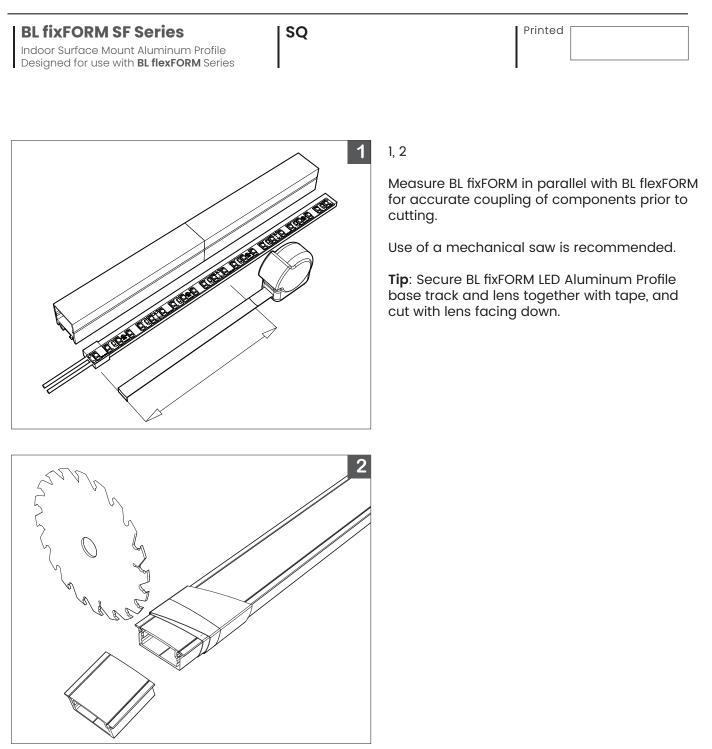

| ТҮРЕ                                                                   |
| Solid State Lighting is sensitive to power fluctuations<br>Surge protection is highly recommended for all LED lighting products and shoul<br>Lack of surge protection may void your warranty | d be on a designated circuit to protect against premature failure | For more information, please download the <b>BL LIGHTING</b> catalogue |
| BL LIGHTING. ILLUMINATE EVERYTHING<br>111 - 8838 Heather St. Vancouver, BC. Canada. V6P 3S8<br>P: 1-604-874-4405 E: info@blighting.com<br>BL INNOVATIVE LIGHTING. All Rights Reserved.       |                                                                   | Blighting.com                                                          |



### **ASSEMBLY INSTRUCTIONS - C02 -**



| PROJECT | CLIENT | TYPE |  |
|---------|--------|------|--|
|         |        |      |  |

Solid State Lighting is sensitive to power fluctuations Surge protection is highly recommended for all LED lighting products and should be on a designated circuit to protect against premature failure Lack of surge protection may void your warranty

BL LIGHTING. ILLUMINATE EVERYTHING

111 - 8838 Heather St. Vancouver, BC. Canada. V6P 3S8 P: 1-604-874-4405 E: info@bllighting.com

BL INNOVATIVE LIGHTING. All Rights Reserved.

For more information, please download the **BL LIGHTING** catalogue





### **ASSEMBLY INSTRUCTIONS - C03 -**



Solid State Lighting is sensitive to power fluctuations Surge protection is highly recommended for all LED lighting products and should be on a designated circuit