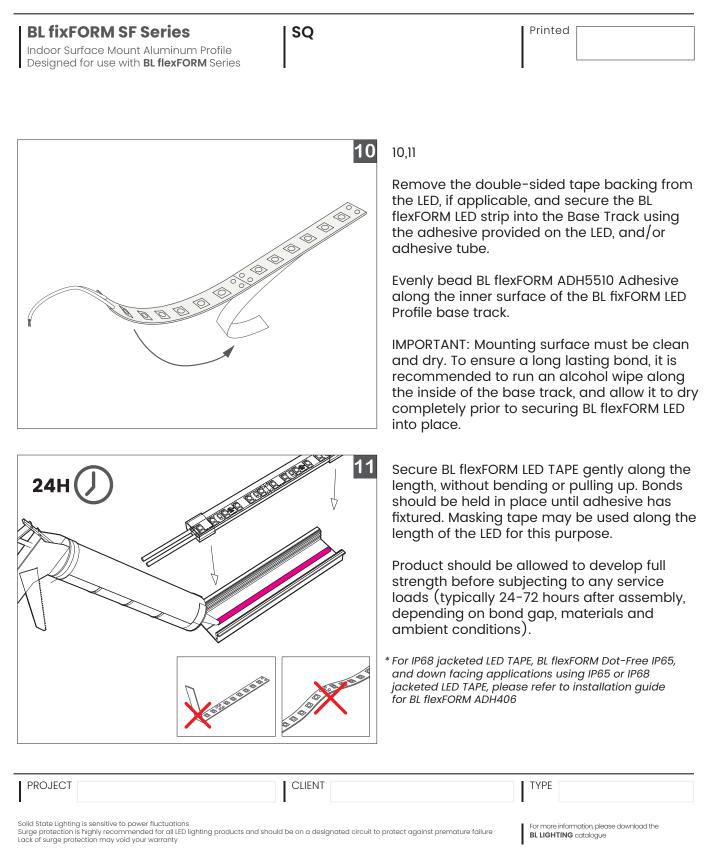

# **ASSEMBLY INSTRUCTIONS - C06 -**

| PROJECT                                                                                                                                                                                 | CLIENT                                                                   | ТҮРЕ                                                              |           |
|-----------------------------------------------------------------------------------------------------------------------------------------------------------------------------------------|--------------------------------------------------------------------------|-------------------------------------------------------------------|-----------|
| Solid State Lighting is sensitive to power fluctuations<br>Surge protection is highly recommended for all LED lighting products and<br>Lack of surge protection may void your warranty  | d should be on a designated circuit to protect against premature failure | For more information, please down<br><b>BL LIGHTING</b> catalogue | nload the |
| BL LIGHTING. ILLUMINATE EVERYTHING<br>111 - 8838 Heather St. Vancouver, BC. Canada. V6P 3S8<br>P: 1-604-874-4405 E: info@bllighting.com<br>BL INNOVATIVE LIGHTING. All Rights Reserved. |                                                                          | bllighting.com                                                    |           |