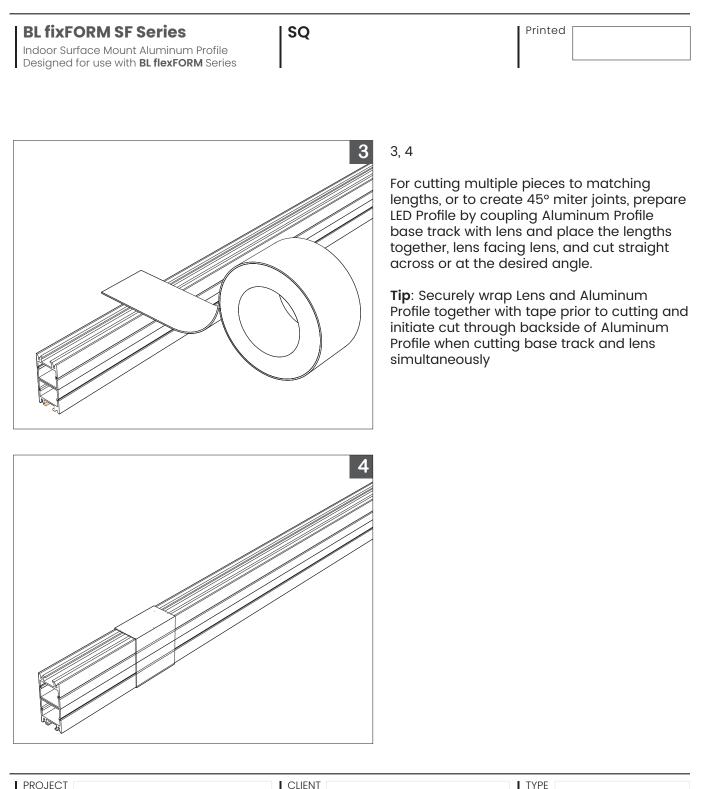

| Blighting.com                                                          |



### **ASSEMBLY INSTRUCTIONS - C02 -**



| PROJECT | CLIENT | TYPE |  |
|---------|--------|------|--|
|         |        |      |  |

Solid State Lighting is sensitive to power fluctuations Surge protection is highly recommended for all LED lighting products and should be on a designated circuit to protect against premature failure Lack of surge protection may void your warranty

BL LIGHTING. ILLUMINATE EVERYTHING

111 - 8838 Heather St. Vancouver, BC. Canada. V6P 3S8 P: 1-604-874-4405 E: info@bllighting.com

BL INNOVATIVE LIGHTING. All Rights Reserved.

For more information, please download the **BL LIGHTING** catalogue





### **ASSEMBLY INSTRUCTIONS - C03 -**



Solid State Lighting is sensitive to power fluctuations Surge protection is highly recommended for all LED lighting products and should be on a designated circuit to protect against premature failure Lack of surge protection may void your warranty

For more information, please download the **BL LIGHTING** catalogue

BL LIGHTING. ILLUMINATE EVERYTHING

111 - 8838 Heather St. Vancouver, BC. Canada. V6P 3S8 P: 1-604-874-4405 E: info@bllighting.com

BL INNOVATIVE LIGHTING. All Rights Reserved.





# ASSEMBLY INSTRUCTIONS - C04 -





# **ASSEMBLY INSTRUCTIONS - C05 -**





# **ASSEMBLY INSTRUCTIONS - C06 -**



| PROJECT