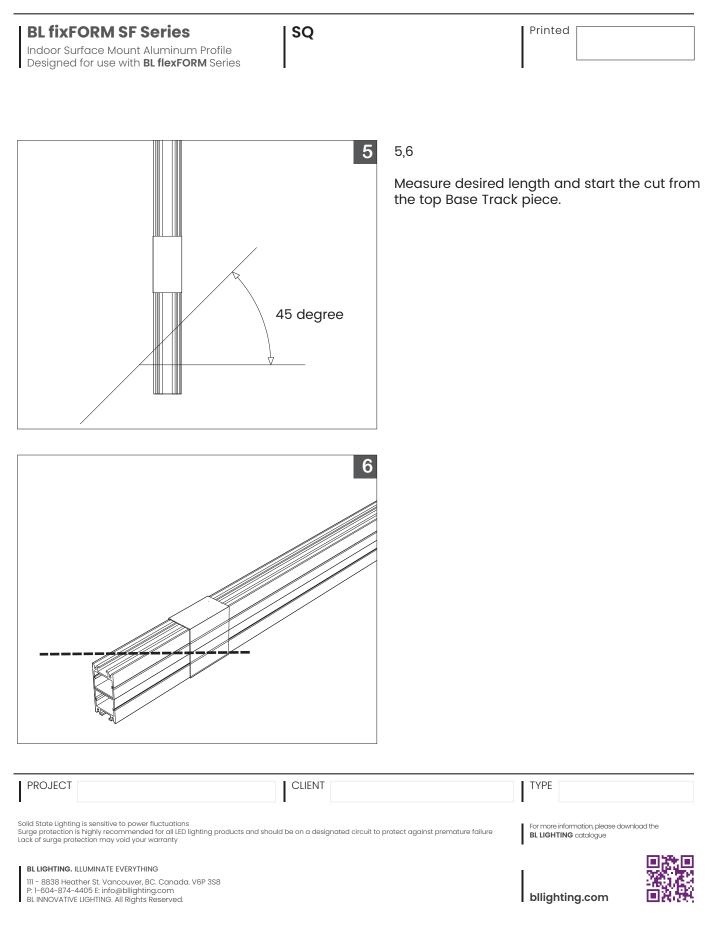

# **ASSEMBLY INSTRUCTIONS - C06 -**

| PROJECT                                                                                                                                                                                 | CLIENT                                                                   | ТҮРЕ                                                              |           |
|-----------------------------------------------------------------------------------------------------------------------------------------------------------------------------------------|--------------------------------------------------------------------------|-------------------------------------------------------------------|-----------|
| Solid State Lighting is sensitive to power fluctuations<br>Surge protection is highly recommended for all LED lighting products and<br>Lack of surge protection may void your warranty  | d should be on a designated circuit to protect against premature failure | For more information, please down<br><b>BL LIGHTING</b> catalogue | nload the |
| BL LIGHTING. ILLUMINATE EVERYTHING<br>111 - 8838 Heather St. Vancouver, BC. Canada. V6P 3S8<br>P: 1-604-874-4405 E: info@bllighting.com<br>BL INNOVATIVE LIGHTING. All Rights Reserved. |                                                                          | bllighting.com                                                    |           |