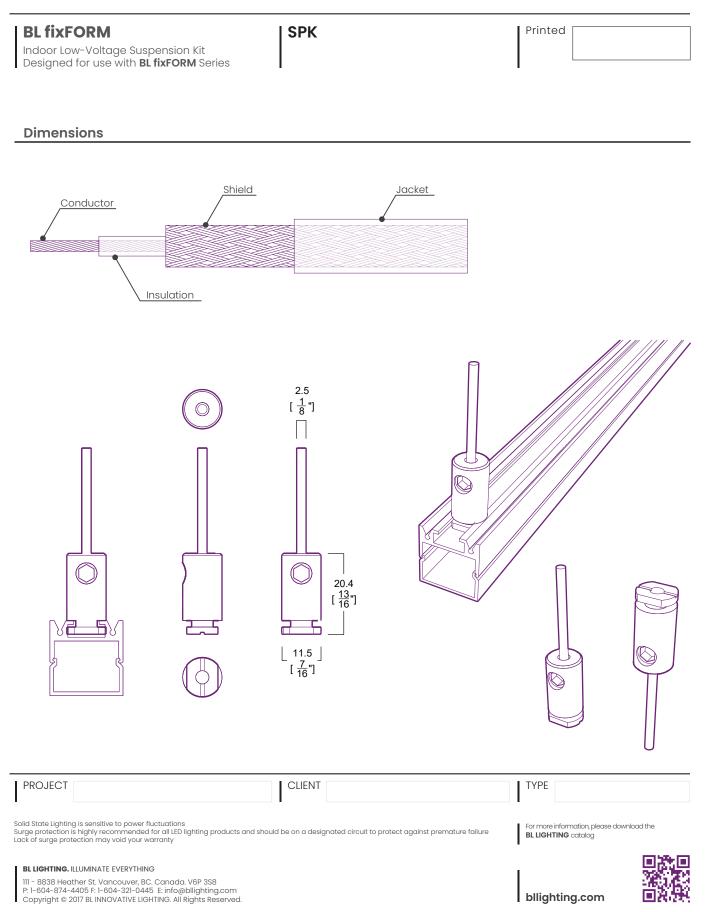

## SPECIFICATIONS - A01 -

| <b>BL fixFORM</b><br>Indoor Low-Voltage Suspension Kit<br>Designed for use with <b>BL fixFORM</b> Series | SPK                                                                                                      | Printed                                                         |
|----------------------------------------------------------------------------------------------------------|----------------------------------------------------------------------------------------------------------|-----------------------------------------------------------------|
|                                                                                                          | Certification                                                                                            |                                                                 |
|                                                                                                          | Electrical<br>Size<br>Rated Voltage<br>Max. Input Current<br>Operating Temperature<br>Conductor Material | 18 AWG<br>300V<br>8A<br>194°F (90°C)<br>Tinned copper conductor |
|                                                                                                          | Mechanical<br>Housing Construction                                                                       | Anodized Aluminium Hangers                                      |

Environmental Cable Length Jacket Material Jacket Thickness Jacket Diameter Insulation Material Insulation Thickness Insulation Diameter

Hex Boil IP20 (x2) 6ft PVC 0.45 2.7 FEP 0.31

1.52

| _ |                                                                                                                                                                                                                           |                                                                              |   |                                                                |           |
|---|---------------------------------------------------------------------------------------------------------------------------------------------------------------------------------------------------------------------------|------------------------------------------------------------------------------|---|----------------------------------------------------------------|-----------|
|   | PROJECT                                                                                                                                                                                                                   | CLIENT                                                                       |   | TYPE                                                           |           |
|   | Solid State Lighting is sensitive to power fluctuations<br>Surge protection is highly recommended for all LED lighting products<br>Lack of surge protection may void your warranty                                        | s and should be on a designated circuit to protect against premature failure | 9 | For more information, please dow<br><b>BL LIGHTING</b> catalog | nload the |
|   | BL LIGHTING. ILLUMINATE EVERYTHING<br>III - 8838 Heather St. Vancouver, BC. Canada. V6P 3S8<br>P: 1-604-874-4405 F: 1-604-321-0445 E: info@bllighting.com<br>Copyright © 2017 BL INNOVATIVE LIGHTING. All Rights Reserved |                                                                              |   | bllighting.com                                                 |           |