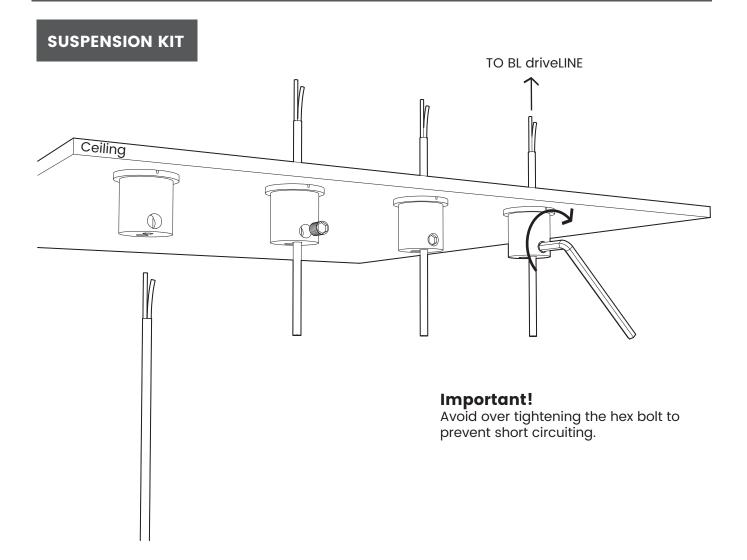

### **SUSPENSION KIT**

1.

A. Align the hanger component with the groove in the back of the base track, and insertit.

B. Twist and tighten the hanger when correctly positioned along the base track.

2.

A. Insert the suspension cable into the top of the hanger. B. Tighten grip on the suspension by turning the hex bolt, on the side of the hanger, clock-wise.

**TIP:** A minimum of two hangers per section is recommended for a secure hold.

| PROJECT | CLIENT | TYPE |  |
|---------|--------|------|--|
|         |        |      |  |
|         |        |      |  |