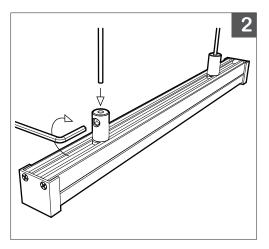

### **SUSPENSION KIT**

1.

A. Align the hanger component with the groove in the back of the base track, and insertit.

B. Twist and tighten the hanger when correctly positioned along the base track.

2.

A. Insert the suspension cable into the top of the hanger. B. Tighten grip on the suspension by turning the hex bolt, on the side of the hanger, clock-wise.

**TIP:** A minimum of two hangers per section is recommended for a secure hold.

| PROJECT | CLIENT | TYPE |  |
|---------|--------|------|--|
|         |        |      |  |
|         |        |      |  |