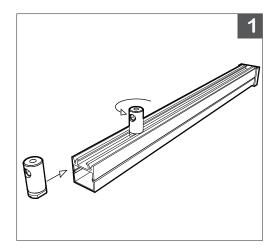

### **SUSPENSION KIT**

1.

A. Align the hanger component with the groove in the back of the base track, and insertit.

B. Twist and tighten the hanger when correctly positioned along the base track.

2.

A. Insert the suspension cable into the top of the hanger. B. Tighten grip on the suspension by turning the hex bolt, on the side of the hanger, clock-wise.