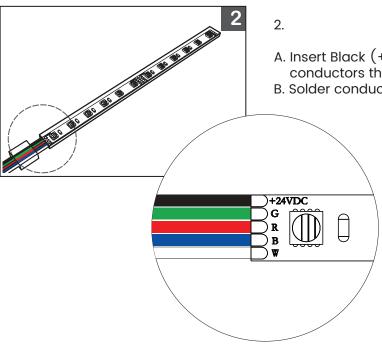

Confirm and test **BL flexFORM RGBW** connections are working correctly with power supply before proceeding to Step 3.

3

- A. Fill End Caps with RTV sealant. Install onto **BL flexFORM RGBW**.
- B. Allow sealant to cure (24 hours) before installation.