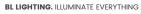

## **RGBW Series**

Printed

- A. Insert Black (+), Red, Green, Blue and White (-) conductors through End Cap.
- B. Solder conductors directly onto PCB at assigned location.

**IMPORTANT:** Ensure polarity is correct before applying solder.