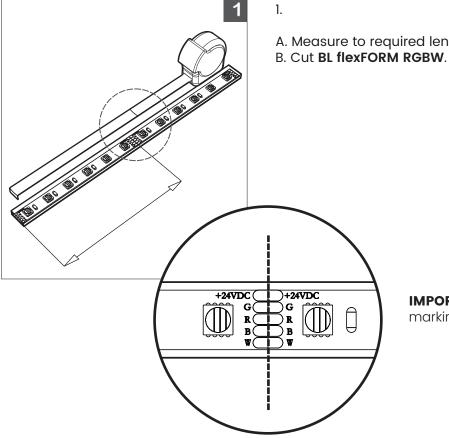

## **RGBW Series**

Printed

- A. Measure to required length of BL flexFORM RGBW.

**IMPORTANT:** Only cut at designated markings on PCB.

| PROJECT | CLIENT | TYPE |
|---------|--------|------|
|         |        |      |