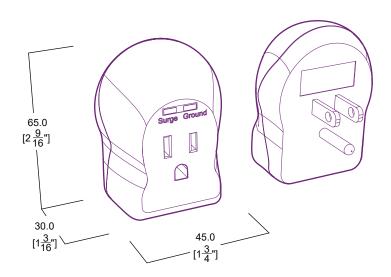

## Dimensions

| PROJECT                           | CLIENT                                                                                                                                                                                           | ТҮРЕ                                                              |           |
|-----------------------------------|--------------------------------------------------------------------------------------------------------------------------------------------------------------------------------------------------|-------------------------------------------------------------------|-----------|
| Surge protection is               | s sensitive to power fluctuations<br>highly recommended for all LED lighting products and should be on a designated circuit to protect against premature failure<br>stion may void your warranty | For more information, please down<br><b>BL LIGHTING</b> catalogue | nload the |
| 111 - 8838 Heat<br>P: 1-604-874-4 | LUMINATE EVERYTHING<br>her St. Vancouver, BC. Canada. V6P 3S8<br>405 F: 1–604–321–0445 E: info@bilighting.com<br>17 BL INNOVATIVE LIGHTING. All Rights Reserved.                                 | bllighting.com                                                    |           |