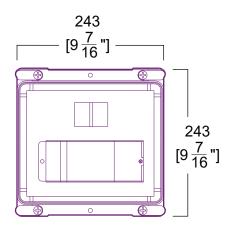

# **Dimensions**

PROJECT CLIENT

Solid State Lighting is sensitive to power fluctuations
Surge protection is highly recommended for all LED lighting products and should be on a designated circuit to protect against premature failure
Lack of surge protection may void your warranty