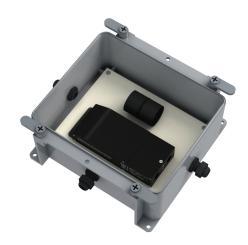

# **BL CBOX MLV**

Fully Assembled Control + Power Boxes Single Circuit, 60W, 24VDC, CV, Phase Cut

### Mechanical

**Enclosure Construction** PVC

High Temperature Flame-Proof Plastic

UL2108, UL 1598/CSA Certificate

250.0, UL 8750, CSA 250.13

Weight Environmental IP66, NEMA 1, 2, 3R, 4, 4X, 6, 6P, 12, 13 Assembly **PVC Enclosure** 

LED Driver Carbon Steel Back-Plate

Surge Protector Strain Relief (Set)

Electrical Connectors (Set)

**PROJECT** CLIENT TYPE

Solid State Lighting is sensitive to power fluctuations
Surge protection is highly recommended for all LED lighting products and should be on a designated circuit to protect against premature failure
Lack of surge protection may void your warranty