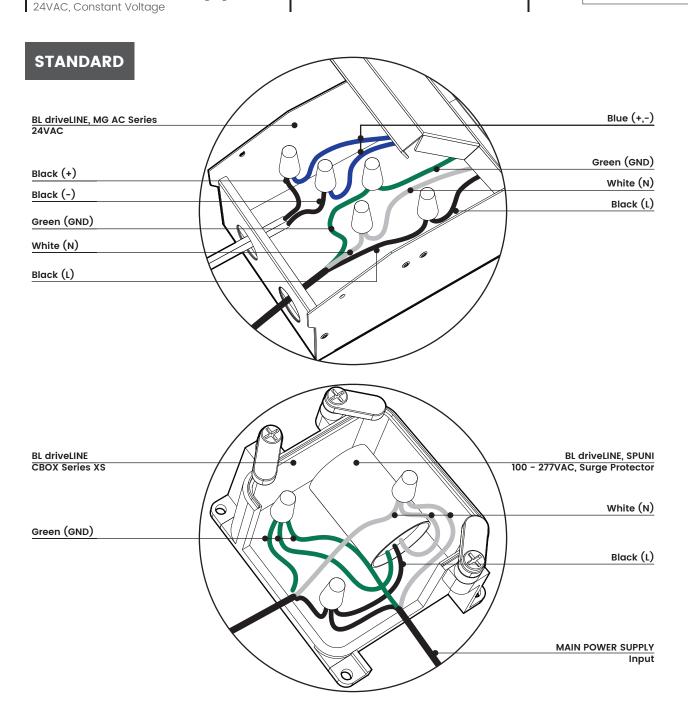

## **STANDARD**

| PROJECT | CLIENT | TYPE |
|---------|--------|------|
|         |        |      |

Solid State Lighting is sensitive to power fluctuations
Surge protection is highly recommended for all LED lighting products and should be on a designated circuit to protect against premature failure
Lack of surge protection may void your warranty