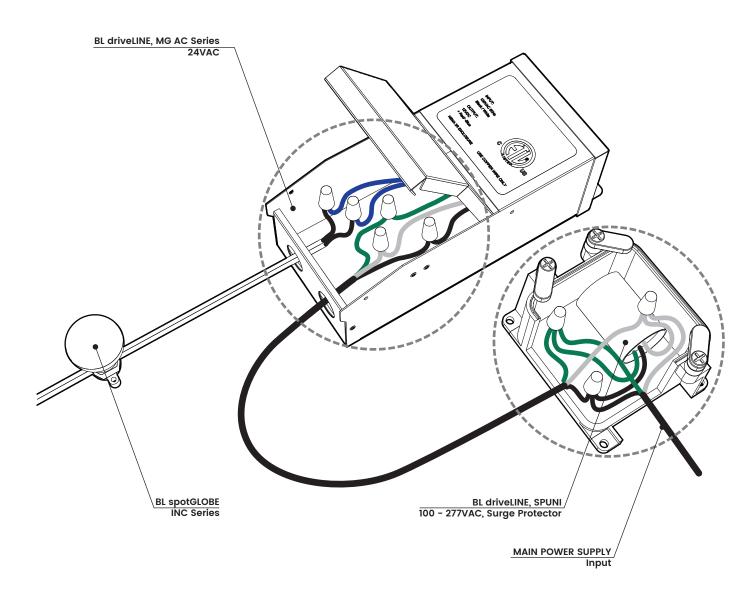

| BL s | spo | tGL | OBE |
|------|-----|-----|-----|
|------|-----|-----|-----|

Customizable Incandescent String Light 24VAC, Constant Voltage

## **INC Series**

| Printed |  |
|---------|--|
|         |  |

## **STANDARD**

| PROJECT | CLIENT | TYPE |
|---------|--------|------|
|         |        |      |

Solid State Lighting is sensitive to power fluctuations
Surge protection is highly recommended for all LED lighting products and should be on a designated circuit to protect against premature failure
Lack of surge protection may void your warranty

## **BL spotGLOBE INC Series** Printed Customizable Incandescent String Light

| PROJECT | CLIENT | TYPE |
|---------|--------|------|
|         |        |      |

Solid State Lighting is sensitive to power fluctuations
Surge protection is highly recommended for all LED lighting products and should be on a designated circuit to protect against premature failure
Lack of surge protection may void your warranty