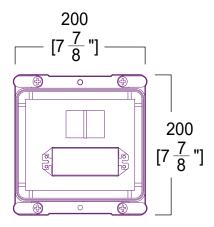

## **Dimensions**

PROJECT

CLIENT

YPE

Solid State Lighting is sensitive to power fluctuations
Surge protection is highly recommended for all LED lighting products and should be on a designated circuit to protect against premature failure
Lack of surge protection may void your warranty