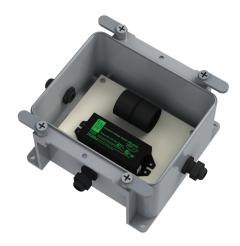

### Mechanical

Enclosure Construction PVC

High Temperature Flame-Proof Plastic

Certificate UL2108, UL 1598/CSA

250.0, UL 8750, CSA 250.13

Weight
Environmental IP66, NEMA 1, 2, 3R, 4, 4X, 6, 6P, 12, 13
Assembly PVC Enclosure

PVC Enclosure LED Driver Surge Protector Strain Relief (Set)

Electrical Connectors (Set)

PROJECT CLIENT TYPE

Solid State Lighting is sensitive to power fluctuations
Surge protection is highly recommended for all LED lighting products and should be on a designated circuit to protect against premature failure
Lack of surge protection may void your warranty