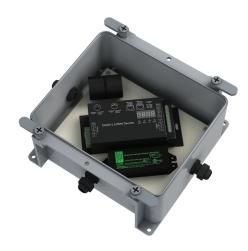

**PVC Enclosure** LED Driver

DMX RDM Decoder, 5CH Carbon Steel Back-Plate Surge Protector Strain Relief (Set)

Electrical Connectors (Set)

**PROJECT** CLIENT TYPE

Solid State Lighting is sensitive to power fluctuations
Surge protection is highly recommended for all LED lighting products and should be on a designated circuit to protect against premature failure
Lack of surge protection may void your warranty