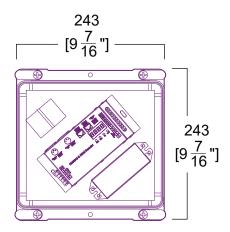

## **Dimensions**

PROJECT CLIENT TYPE

Solid State Lighting is sensitive to power fluctuations
Surge protection is highly recommended for all LED lighting products and should be on a designated circuit to protect against premature failure
Lack of surge protection may void your warranty