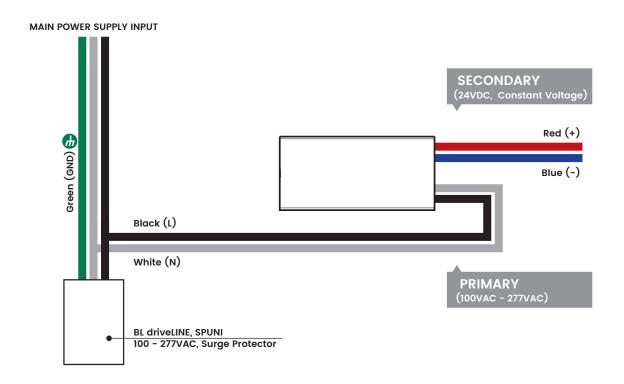

## Black (L) White (N) PRIMARY (100VAC - 277VAC) BL driveLINE, SPUNI 100 - 277VAC, Surge Protector

| PROJECT | CLIENT | TYPE |
|---------|--------|------|
|         |        |      |

Solid State Lighting is sensitive to power fluctuations
Surge protection is highly recommended for all LED lighting products and should be on a designated circuit to protect against premature failure
Lack of surge protection may void your warranty

## Black (L) White (N) Green (GND) PRIMARY (100VAC - 277VAC) BL driveLINE, SPUNI 100 - 277VAC, Surge Protector

| PROJECT | CLIENT | TYPE |
|---------|--------|------|
|         |        |      |

Solid State Lighting is sensitive to power fluctuations
Surge protection is highly recommended for all LED lighting products and should be on a designated circuit to protect against premature failure
Lack of surge protection may void your warranty