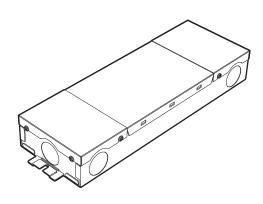

| BL driveLINE HT Series       | 10 | Printed |
|------------------------------|----|---------|
| Standard LED Driver          |    |         |
| 10W. Constant Voltage, 24VDC |    |         |

| Landina |        | 1 = 10= |
|---------|--------|---------|
| PROJECT | CLIENT | TYPE    |
|         |        |         |

## BL driveLINE HT Series Standard LED Driver 24W, Constant Voltage, 24VDC

| 24

Printed

For more information, please download the **BL LIGHTING** catalogue

Standard LED Driver

**BL driveLINE HT Series** 

60W, 100W Constant Voltage, 24VDC

60, 100

Printed