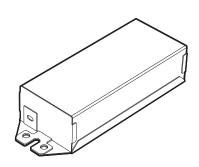

| BL driveLINE HT Series       | 10 | Printed |
|------------------------------|----|---------|
| Standard LED Driver          |    |         |
| 10W. Constant Voltage, 24VDC |    |         |

| Landina |        | 1 = 10= |
|---------|--------|---------|
| PROJECT | CLIENT | TYPE    |
|         |        |         |

## BL driveLINE HT Series Standard LED Driver 24W, Constant Voltage, 24VDC

| 24

Printed

For more information, please download the **BL LIGHTING** catalogue

Standard LED Driver

**BL driveLINE HT Series** 

60W, 100W Constant Voltage, 24VDC

60, 100

Printed