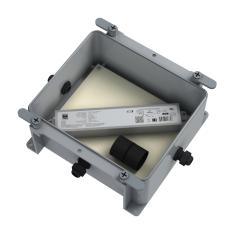

# **BL CBOX 10V**

Fully Assembled Control + Power Boxes Single Circuit, 75W, 24VDC, CV, 0-10V

**PVC Enclosure** 

LED Driver

Carbon Steel Back-Plate Surge Protector Strain Relief (Set)

Electrical Connectors (Set)

**PROJECT** 

CLIENT

TYPE

Solid State Lighting is sensitive to power fluctuations
Surge protection is highly recommended for all LED lighting products and should be on a designated circuit to protect against premature failure
Lack of surge protection may void your warranty