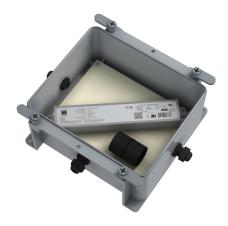

## **BL CBOX SDR**

Fully Assembled Control + Power Boxes Single Circuit, 60W, 24VDC, CV, Non-Dimmable

PVC Enclosure LED Driver

Carbon Steel Back-Plate Surge Protector Strain Relief (Set)

Electrical Connectors (Set)

PROJECT CLIENT TYPE

Solid State Lighting is sensitive to power fluctuations
Surge protection is highly recommended for all LED lighting products and should be on a designated circuit to protect against premature failure
Lack of surge protection may void your warranty