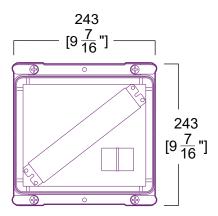

## **Dimensions**

**PROJECT** 

CLIENT

Solid State Lighting is sensitive to power fluctuations
Surge protection is highly recommended for all LED lighting products and should be on a designated circuit to protect against premature failure
Lack of surge protection may void your warranty