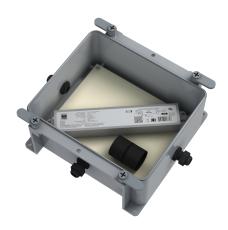

# **BL CBOX 10V**

Fully Assembled Control + Power Boxes Single Circuit, 60W, 24VDC, CV, 0-10V

## Mechanical

**Enclosure Construction** PVC.

High Temperature Flame-Proof Plastic

UL2108, UL 1598/CSA Certificate

250.0, UL 8750, CSA 250.13 Weight

Environmental IP66, NEMA 1, 2, 3R, 4, 4X, 6, 6P, 12, 13 Assembly **PVC Enclosure** 

LED Driver Carbon Steel Back-Plate

Surge Protector Strain Relief (Set) Electrical Connectors (Set)

**PROJECT** CLIENT TYPE

Solid State Lighting is sensitive to power fluctuations
Surge protection is highly recommended for all LED lighting products and should be on a designated circuit to protect against premature failure
Lack of surge protection may void your warranty