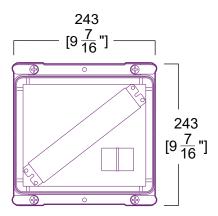

# **Dimensions**

**PROJECT** 

CLIENT

Solid State Lighting is sensitive to power fluctuations
Surge protection is highly recommended for all LED lighting products and should be on a designated circuit to protect against premature failure
Lack of surge protection may void your warranty