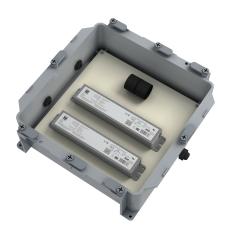

## FH6010BCL

| B       |  |
|---------|--|
| Printed |  |
|         |  |
|         |  |
|         |  |
|         |  |

PVC Enclosure (x2) LED Driver Carbon Steel Back-Plate Surge Protector Strain Relief (Set)

Electrical Connectors (Set)

**PROJECT** CLIENT TYPE

Solid State Lighting is sensitive to power fluctuations
Surge protection is highly recommended for all LED lighting products and should be on a designated circuit to protect against premature failure
Lack of surge protection may void your warranty