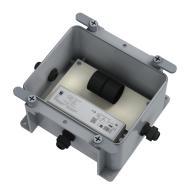

# **BL CBOX 10V**

Fully Assembled Control + Power Boxes Single Circuit, 20W, 24VDC, CV, 0-10V

### Mechanical

**Enclosure Construction** PVC

High Temperature Flame-Proof Plastic

UL2108, UL 1598/CSA Certificate

250.0, UL 8750, CSA 250.13

Weight

Environmental IP66, NEMA 1, 2, 3R, 4, 4X, 6, 6P, 12, 13 Assembly

**PVC Enclosure** LED Driver Surge Protector Strain Relief (Set)

Electrical Connectors (Set)

**PROJECT** CLIENT TYPE

Solid State Lighting is sensitive to power fluctuations
Surge protection is highly recommended for all LED lighting products and should be on a designated circuit to protect against premature failure
Lack of surge protection may void your warranty