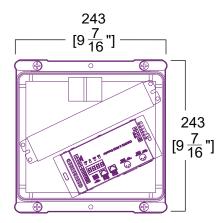

## **Dimensions**

**PROJECT** 

CLIENT

Solid State Lighting is sensitive to power fluctuations
Surge protection is highly recommended for all LED lighting products and should be on a designated circuit to protect against premature failure
Lack of surge protection may void your warranty