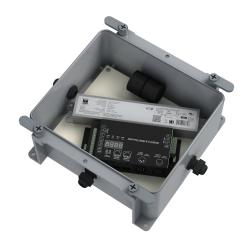

# **BL CBOX DMX**

Fully Assembled Control + Power Boxes Single Circuit, 100W, 24VDC, CV, DMX512 Enabled

### FH100BDM

| Printed |  |
|---------|--|
| THILCG  |  |
|         |  |
|         |  |
|         |  |
|         |  |

**PVC Enclosure** LED Driver

DMX RDM Decoder, 5CH Carbon Steel Back-Plate Surge Protector

Strain Relief (Set) Electrical Connectors (Set)

**PROJECT** CLIENT TYPE

Solid State Lighting is sensitive to power fluctuations
Surge protection is highly recommended for all LED lighting products and should be on a designated circuit to protect against premature failure
Lack of surge protection may void your warranty