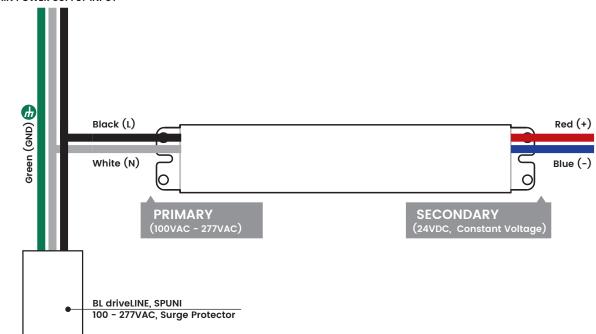

## MAIN POWER SUPPLY INPUT

| PROJECT | CLIENT | TYPE |
|---------|--------|------|
|         |        |      |

Solid State Lighting is sensitive to power fluctuations
Surge protection is highly recommended for all LED lighting products and should be on a designated circuit to protect against premature failure
Lack of surge protection may void your warranty

Solid State Lighting is sensitive to power fluctuations
Surge protection is highly recommended for all LED lighting products and should be on a designated circuit to protect against premature failure
Lack of surge protection may void your warranty