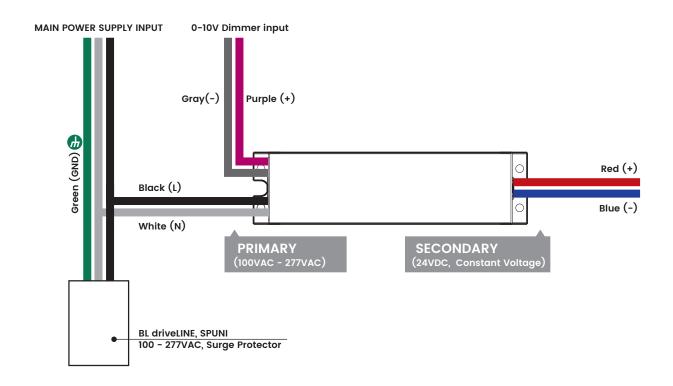

## BL driveLINE FH Series Dimming LED Driver (0-10V)

20W, Constant Voltage, 24VDC

2010

Printed

| PROJECT | CLIENT  | TVDF |
|---------|---------|------|
| PROJECT | CLIEIVI | ITPE |
|         |         |      |
|         |         |      |

Solid State Lighting is sensitive to power fluctuations
Surge protection is highly recommended for all LED lighting products and should be on a designated circuit to protect against premature failure
Lack of surge protection may void your warranty