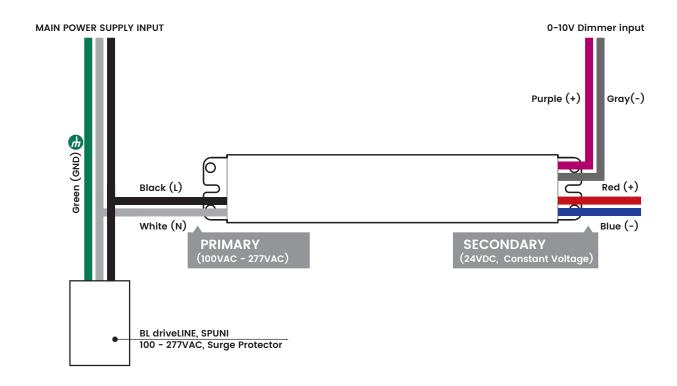

## **BL driveLINE FH Series**

Dimming LED Driver (0-10V) 60W,75W Constant Voltage, 24VDC 6010, 7510

Printed

| PROJECT | CLIENT | TYPE |
|---------|--------|------|
|         |        |      |

Solid State Lighting is sensitive to power fluctuations
Surge protection is highly recommended for all LED lighting products and should be on a designated circuit to protect against premature failure
Lack of surge protection may void your warranty

Solid State Lighting is sensitive to power fluctuations
Surge protection is highly recommended for all LED lighting products and should be on a designated circuit to protect against premature failure
Lack of surge protection may void your warranty