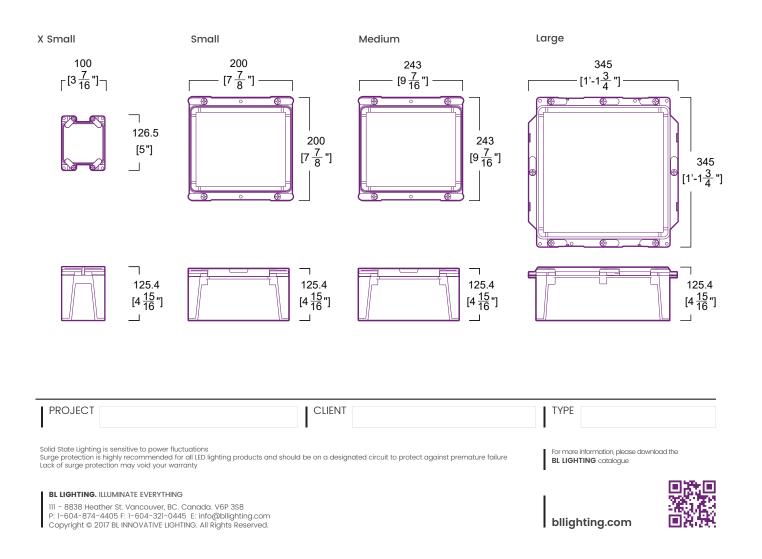

---------------------|-----------|
| Solid State Lighting is sensitive to power fluctuations<br>Surge protection is highly recommended for all LED ligh<br>Lack of surge protection may void your warranty                        | nting products and should be on a designated circuit to protect against premature failure | For more information, please dow<br>BL LIGHTING catalogue | mload the |
| BL LIGHTING. ILLUMINATE EVERYTHING<br>III – 8838 Heather St. Vancouver, BC. Canada. V<br>P: 1-604-874-4405 F: 1-604-321-0445 E: info@<br>Copyright © 2017 BL INNOVATIVE LIGHTING. All Rights | Dollighting.com                                                                           | bllighting.com                                            |           |



## **SPECIFICATIONS - A02 -**



## Dimensions