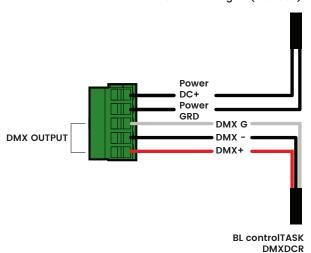

## **BL controlTASK DMX**

DMX512 Master Controller Programmable **TPD** 

Printed