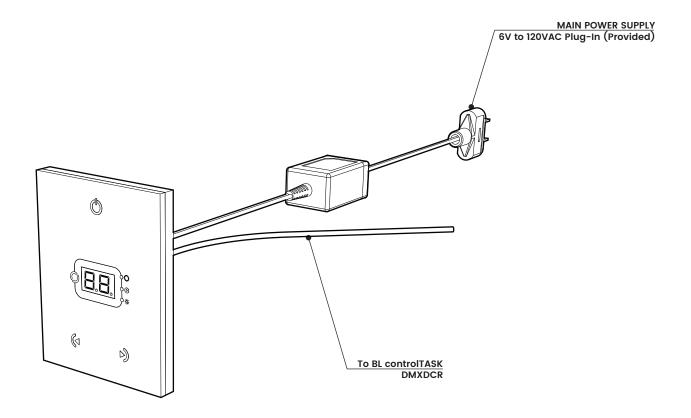

## MAIN POWER SUPPLY 6V to 120VAC Plug-In (Provided)

| DD 0 1507 |        |      |  |
|-----------|--------|------|--|
| PROJECT   | CLIENT | TYPE |  |
|           |        |      |  |

Solid State Lighting is sensitive to power fluctuations
Surge protection is highly recommended for all LED lighting products and should be on a designated circuit to protect against premature failure
Lack of surge protection may void your warranty