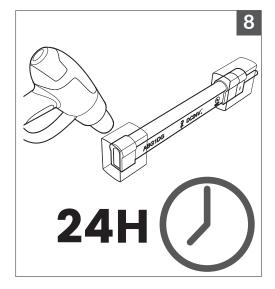

8.

A. Use heat shrink on the power connector and end cap. B. Allow sealant to cure (24 hours) before installation.

| DDO IFOT |        |      |  |
|----------|--------|------|--|
| PROJECT  | CLIENT | TYPE |  |
|          |        |      |  |