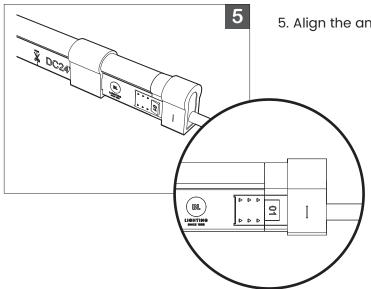

## **DM Series**

Printed

5. Align the anti-skid clips onto the power connector.

**IMPORTANT:** Be certain the anti-skid clips are installed firmly and in the correct positioning.

PROJECT CLIENT TYPE

Solid State Lighting is sensitive to power fluctuations
Surge protection is highly recommended for all LED lighting products and should be on a designated circuit to protect against premature failure
Lack of surge protection may void your warranty