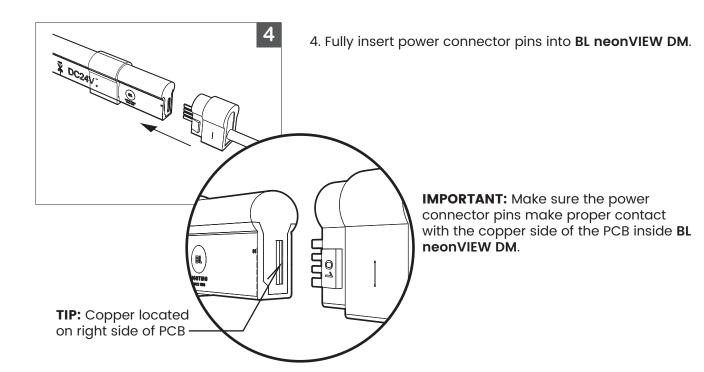

## **DM Series**

Printed

**IMPORTANT:** Only cut at designated markings on **BL neonVIEW DM**.

**IMPORTANT:** Ensure clear cover orientation is correct before proceeding to Step 3.

| PROJEC1 |
|---------|
|---------|