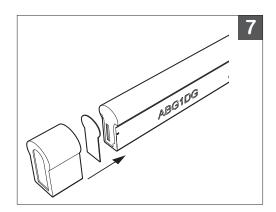

## **DM Series**

| Printed |  |
|---------|--|
|         |  |

7.

A. Fit the shade sheet into the **BL neonVIEW DM** end cap. B. Fill the end cap with RTV silicone sealant and install onto the **BL neonVIEW DM**.