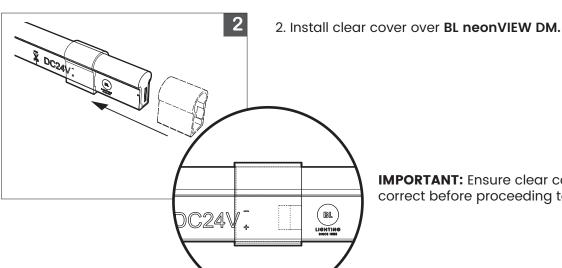

## **DM Series**

Printed

**IMPORTANT:** Only cut at designated markings on **BL neonVIEW DM**.

**IMPORTANT:** Ensure clear cover orientation is correct before proceeding to Step 3.

| PROJEC1 |
|---------|
|---------|