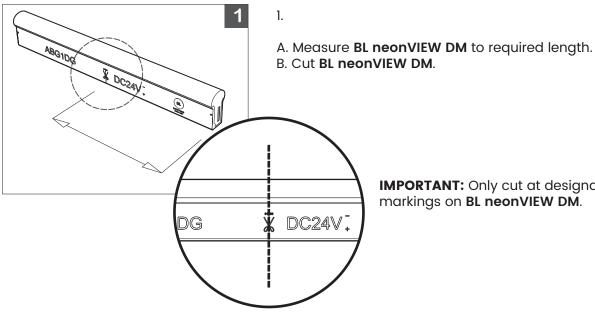

## **DM Series**

Printed

**IMPORTANT:** Only cut at designated markings on **BL neonVIEW DM**.

**IMPORTANT:** Ensure clear cover orientation is correct before proceeding to Step 3.

| PROJEC1 |
|---------|
|---------|