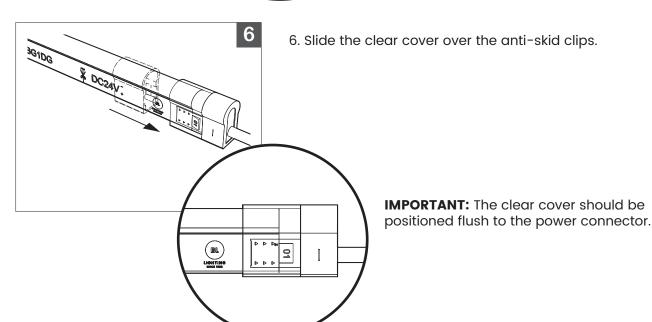

## **DM Series**

Printed

3.

A. Use an anti-oxidation compound directly on power connector pins.

B. Liberally apply RTV silicone sealant to power connector.

| PRO IFCT | CLIENT  | TVPF    |  |
|----------|---------|---------|--|
| TROOLOT  | GEIEIVI | 1 111 2 |  |
|          |         |         |  |