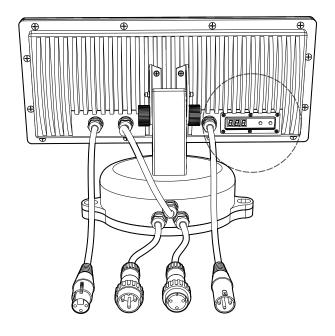

#### **BX1 Series**

| Printed |  |
|---------|--|
| THILCG  |  |
|         |  |
|         |  |
|         |  |
|         |  |

**CONNECTIONS**Power and DMX XLR 3Pins

PROJECT CLIENT TYPE

Solid State Lighting is sensitive to power fluctuations
Surge protection is highly recommended for all LED lighting products and should be on a designated circuit to protect against premature failure
Lack of surge protection may void your warranty

#### **BX1 Series**

Printed