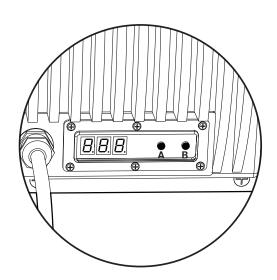

#### **ON-BOARD DMX DECODER + CONTROLLER**

How To Address and Control the BX1 Series

- A Button A
  Cycles through the position of the digits
- B Button B
  Changes the digit value

| PROJECT | CLIENT | TYPE |  |
|---------|--------|------|--|
|         |        |      |  |