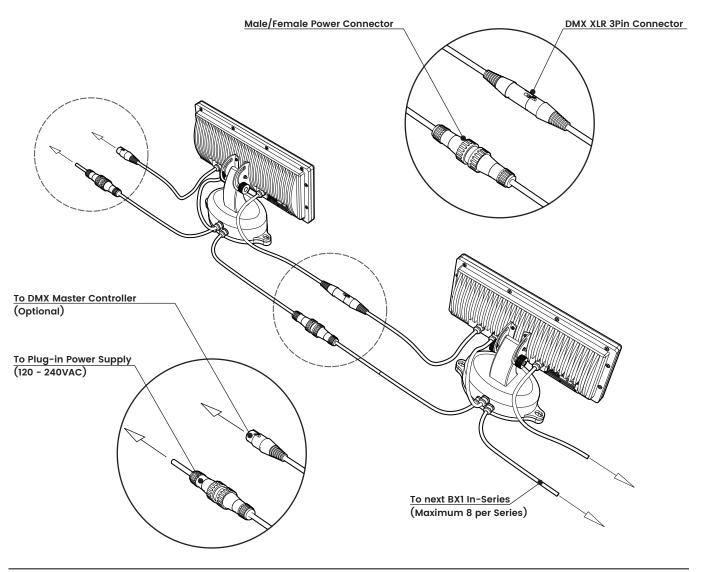

#### **BX1 Series**

| Printed |  |
|---------|--|
| THILCG  |  |
|         |  |
|         |  |
|         |  |
|         |  |

**CONNECTIONS**Power and DMX XLR 3Pins

PROJECT CLIENT TYPE

Solid State Lighting is sensitive to power fluctuations
Surge protection is highly recommended for all LED lighting products and should be on a designated circuit to protect against premature failure
Lack of surge protection may void your warranty

#### **BX1 Series**

Printed