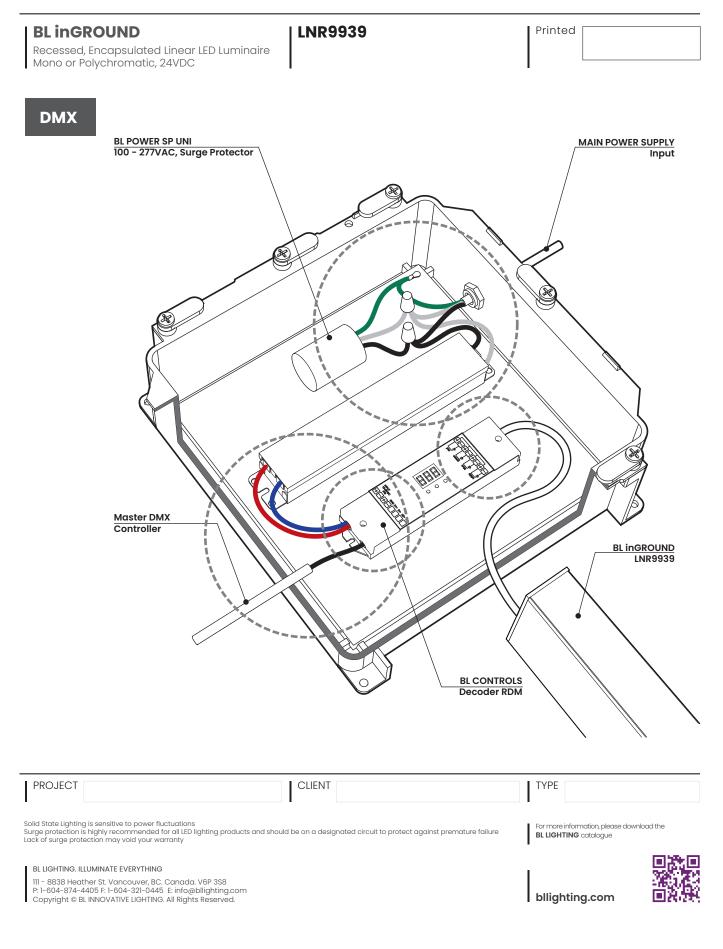

li> <li>Surge protection is highly recommended for all LED lighting products and should</li> <li>Lack of surge protection may void your warranty</li> </ul> | be on a designated circuit to protect against premature failure | For more information, please download the <b>BL LIGHTING</b> catalogue |
| BL LIGHTING. ILLUMINATE EVERYTHING<br>111 - 8838 Heather St. Vancouver, BC. Canada. V6P 3S8<br>P: 1-604-874-4405 F: 1-604-321-0445 E: info@bllighting.com<br>Copyright © BL INNOVATIVE LIGHTING. All Rights Reserved.         |                                                                 | bllighting.com                                                         |



## WIRING - B02 -





#### WIRING - B03 -





# WIRING - B04 -





#### WIRING - 805 -





# WIRING - 806 -





# WIRING - B07 -





# WIRING - 808 -





# WIRING - 809 -



| PROJECT                                                                                                                                                                                     | CLIENT                                                              | ТҮРЕ                                                          |        |
|---------------------------------------------------------------------------------------------------------------------------------------------------------------------------------------------|---------------------------------------------------------------------|---------------------------------------------------------------|--------|
| Solid State Lighting is sensitive to power fluctuations<br>Surge protection is hig