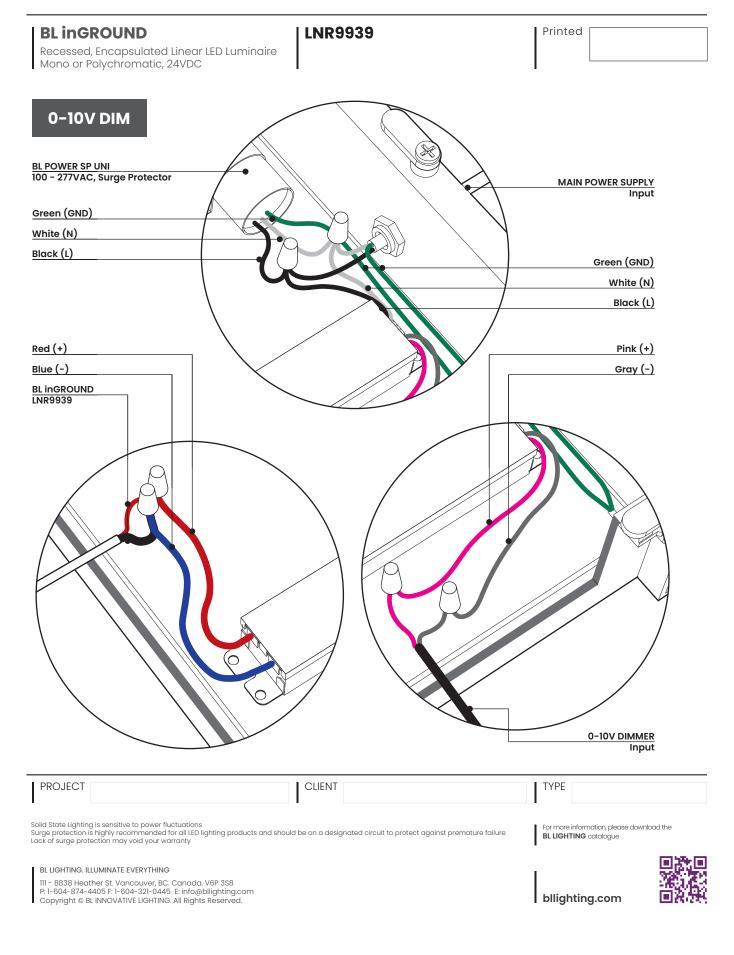

| <ul> <li>Solid State Lighting is sensitive to power fluctuations</li> <li>Surge protection is highly recommended for all LED lighting products and should</li> <li>Lack of surge protection may void your warranty</li> </ul> | be on a designated circuit to protect against premature failure | For more information, please download the <b>BL LIGHTING</b> catalogue |
| BL LIGHTING. ILLUMINATE EVERYTHING<br>111 - 8838 Heather St. Vancouver, BC. Canada. V6P 3S8<br>P: 1-604-874-4405 F: 1-604-321-0445 E: info@bllighting.com<br>Copyright © BL INNOVATIVE LIGHTING. All Rights Reserved.         |                                                                 | bllighting.com                                                         |



## WIRING - B02 -





#### WIRING - B03 -





# WIRING - B04 -





#### WIRING - 805 -





# WIRING - 806 -





# WIRING - B07 -





# WIRING - 808 -





# WIRING - 809 -



| PROJECT                                                                                                                                                                                     | CLIENT                                                              | ТҮРЕ                                                          |        |
|---------------------------------------------------------------------------------------------------------------------------------------------------------------------------------------------|---------------------------------------------------------------------|---------------------------------------------------------------|--------|
| Solid State L