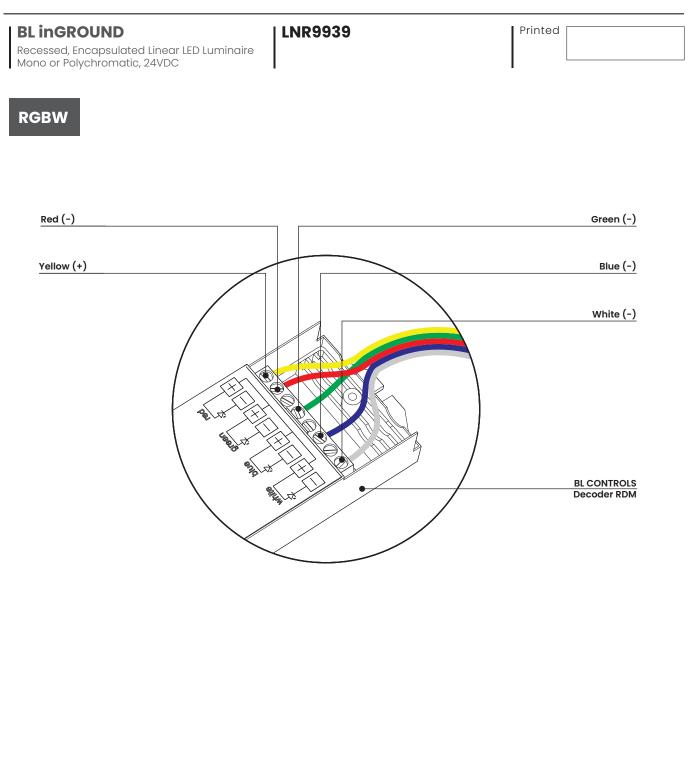

ed for all LED lighting products and should</li> <li>Lack of surge protection may void your warranty</li> </ul> | be on a designated circuit to protect against premature failure | For more information, please download the <b>BL LIGHTING</b> catalogue |
| BL LIGHTING. ILLUMINATE EVERYTHING<br>111 - 8838 Heather St. Vancouver, BC. Canada. V6P 3S8<br>P: 1-604-874-4405 F: 1-604-321-0445 E: info@bllighting.com<br>Copyright © BL INNOVATIVE LIGHTING. All Rights Reserved.         |                                                                 | bllighting.com                                                         |



## WIRING - B02 -





#### WIRING - B03 -





# WIRING - B04 -





#### WIRING - 805 -





# WIRING - 806 -





# WIRING - B07 -





# WIRING - 808 -





# WIRING - 809 -



| PROJECT                                                                                                                                                                                     | CLIENT                                                              | ТҮРЕ                                                          |        |
|---------------------------------------------------------------------------------------------------------------------------------------------------------------------------------------------|---------------------------------------------------------------------|---------------------------------------------------------------|--------|
| Solid State Lighting is sensitive to power fluctuations<br>Surge protection is highly recommended for all LED lighting product