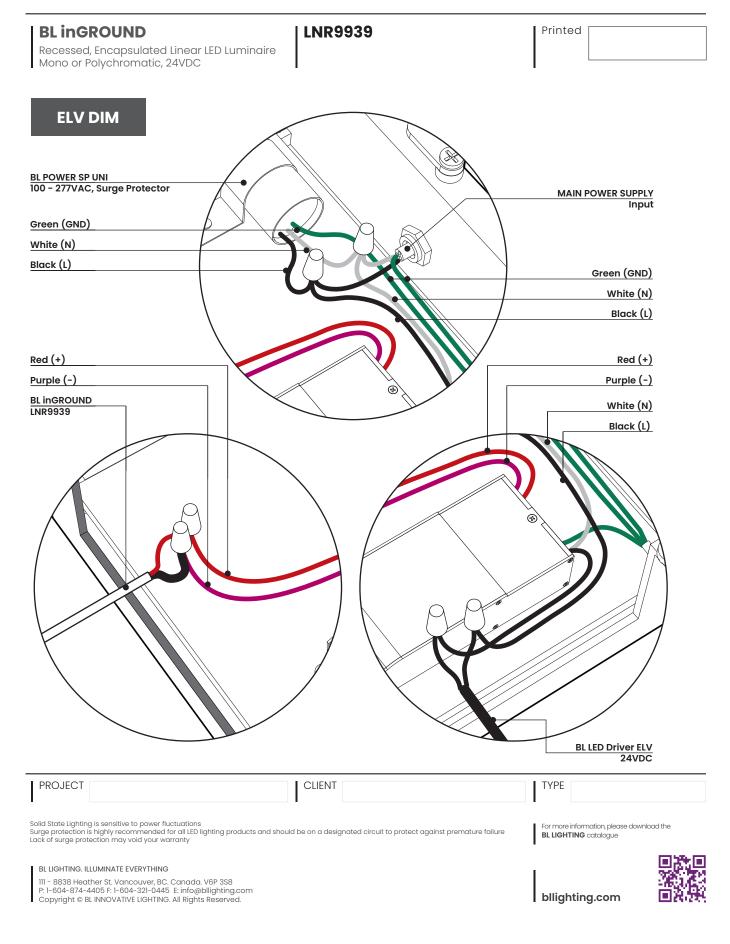

o power fluctuations</li> <li>Surge protection is highly recommended for all LED lighting products and should</li> <li>Lack of surge protection may void your warranty</li> </ul> | be on a designated circuit to protect against premature failure | For more information, please download the <b>BL LIGHTING</b> catalogue |
| BL LIGHTING. ILLUMINATE EVERYTHING<br>111 - 8838 Heather St. Vancouver, BC. Canada. V6P 3S8<br>P: 1-604-874-4405 F: 1-604-321-0445 E: info@bllighting.com<br>Copyright © BL INNOVATIVE LIGHTING. All Rights Reserved.         |                                                                 | bllighting.com                                                         |



## WIRING - B02 -





#### WIRING - B03 -





# WIRING - B04 -





#### WIRING - 805 -





# WIRING - 806 -





# WIRING - B07 -





# WIRING - 808 -





# WIRING - 809 -



| PROJECT                                                                                                                                                                                     | CLIENT                                                              | ТҮРЕ                                                          |        |
|---------------------------------------------------------------------------------------------------------------------------------------------------------------------------------------------|---------------------------------------------------------------------|---------------------------------------------------------------|--------|
| Solid State Lighting is sensitive to power fluctuations<br>S