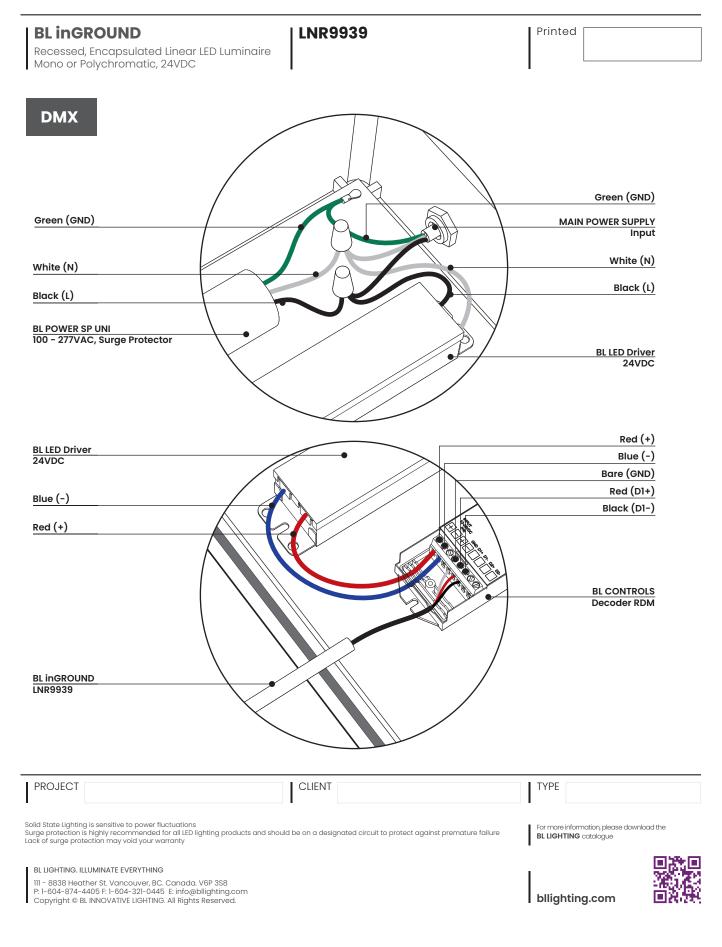

on is highly recommended for all LED lighting products and should</li> <li>Lack of surge protection may void your warranty</li> </ul> | be on a designated circuit to protect against premature failure | For more information, please download the <b>BL LIGHTING</b> catalogue |
| BL LIGHTING. ILLUMINATE EVERYTHING<br>111 - 8838 Heather St. Vancouver, BC. Canada. V6P 3S8<br>P: 1-604-874-4405 F: 1-604-321-0445 E: info@bllighting.com<br>Copyright © BL INNOVATIVE LIGHTING. All Rights Reserved.         |                                                                 | bllighting.com                                                         |



## WIRING - B02 -





#### WIRING - B03 -





# WIRING - B04 -





#### WIRING - 805 -





# WIRING - 806 -





# WIRING - B07 -





# WIRING - 808 -





# WIRING - 809 -



| PROJECT                                                                                                                                                                                     | CLIENT                                                              | ТҮРЕ                                                          |        |
|---------------------------------------------------------------------------------------------------------------------------------------------------------------------------------------------|---------------------------------------------------------------------|---------------------------------------------------------------|--------|
| Solid State Lighting is sensitive to power fluctuations<br>Surge protection is highly recommended for al