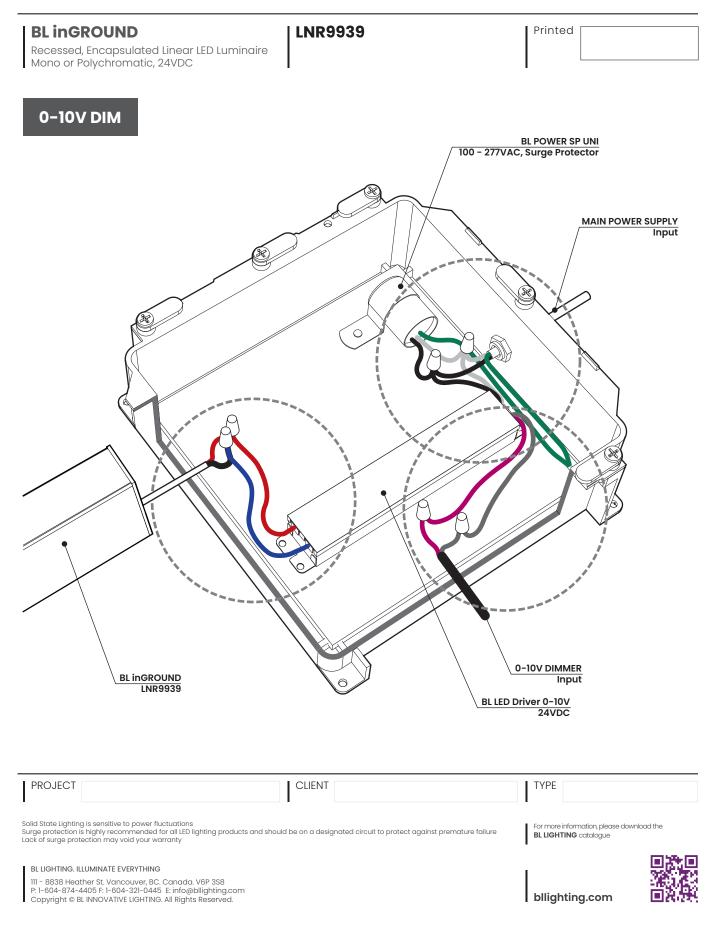

|
| <ul> <li>Solid State Lighting is sensitive to power fluctuations</li> <li>Surge protection is highly recommended for all LED lighting products and should</li> <li>Lack of surge protection may void your warranty</li> </ul> | be on a designated circuit to protect against premature failure | For more information, please download the <b>BL LIGHTING</b> catalogue |
| BL LIGHTING. ILLUMINATE EVERYTHING<br>111 - 8838 Heather St. Vancouver, BC. Canada. V6P 3S8<br>P: 1-604-874-4405 F: 1-604-321-0445 E: info@bllighting.com<br>Copyright © BL INNOVATIVE LIGHTING. All Rights Reserved.         |                                                                 | bllighting.com                                                         |



## WIRING - B02 -





#### WIRING - B03 -





# WIRING - B04 -





#### WIRING - 805 -





# WIRING - 806 -





# WIRING - B07 -





# WIRING - 808 -





# WIRING - 809 -



| PROJECT                                                                                                                                                                                     | CLIENT                                                              | ТҮРЕ                                                          |        |
|---------------------------------------------------------------------------------------------------------------------------------------------------------------------------------------------|---------------------------------------------------------------------|---------------------------------------------------------------|---