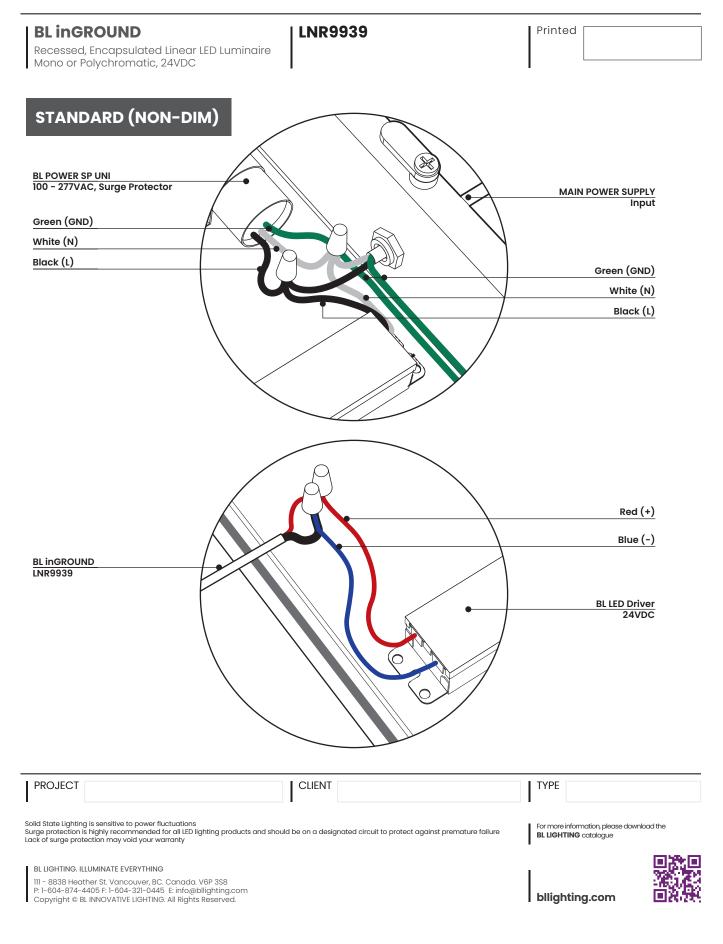

| BL inGROUND<br>Recessed, Encapsulated Linear LED Luminaire                                                                                                                                                                    | LNR9939                                                         | Printed                                                                |
|-------------------------------------------------------------------------------------------------------------------------------------------------------------------------------------------------------------------------------|-----------------------------------------------------------------|------------------------------------------------------------------------|
| Mono or Polychromatic, 24VDC                                                                                                                                                                                                  |                                                                 |                                                                        |
| STANDARD (NON-DIM)                                                                                                                                                                                                            |                                                                 |                                                                        |
|                                                                                                                                                                                                                               | / 100 - 27                                                      | BL POWER SP UNI<br>7VAC, Surge Protector                               |
|                                                                                                                                                                                                                               |                                                                 | MAIN POWER SUPPLY<br>Input                                             |
| BL inGROUND<br>LNR9939                                                                                                                                                                                                        |                                                                 | BL LED Driver<br>24VDC                                                 |
| PROJECT                                                                                                                                                                                                                       | CLIENT                                                          | ТҮРЕ                                                                   |
| <ul> <li>Solid State Lighting is sensitive to power fluctuations</li> <li>Surge protection is highly recommended for all LED lighting products and should</li> <li>Lack of surge protection may void your warranty</li> </ul> | be on a designated circuit to protect against premature failure | For more information, please download the <b>BL LIGHTING</b> catalogue |
| BL LIGHTING. ILLUMINATE EVERYTHING<br>111 - 8838 Heather St. Vancouver, BC. Canada. V6P 3S8<br>P: 1-604-874-4405 F: 1-604-321-0445 E: info@bllighting.com<br>Copyright © BL INNOVATIVE LIGHTING. All Rights Reserved.         |                                                                 | bllighting.com                                                         |