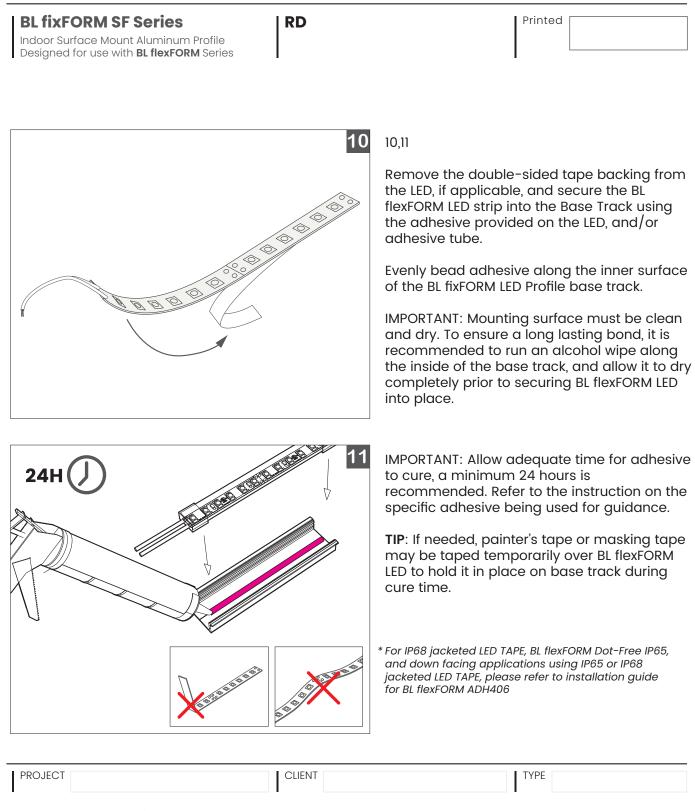

### **ASSEMBLY INSTRUCTIONS - C02 -**

| _       |        |      |  |
|---------|--------|------|--|
| PROJECT | CLIENT | TYPE |  |
|         |        |      |  |
|         |        |      |  |
|         |        |      |  |