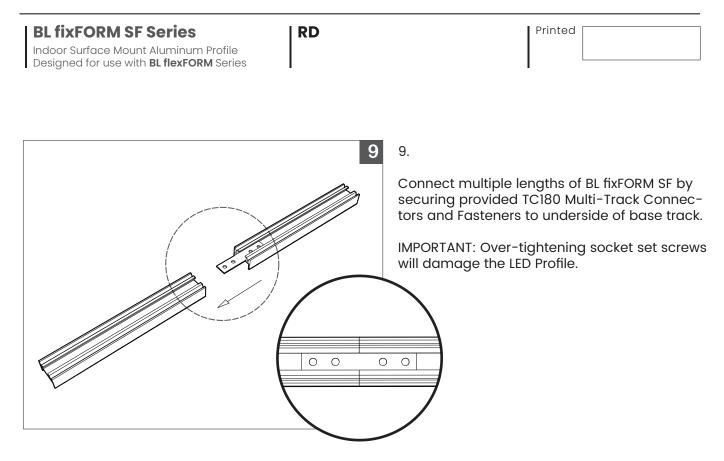

# **ASSEMBLY INSTRUCTIONS - C01 -**

| <b>BL fixFORM SF Series</b><br>Indoor Surface Mount Aluminum Profile<br>Designed for use with <b>BL flexFORM</b> Series                                                                                                                            | RD                                                              | Printed                                                            |
|----------------------------------------------------------------------------------------------------------------------------------------------------------------------------------------------------------------------------------------------------|-----------------------------------------------------------------|--------------------------------------------------------------------|
| Components:                                                                                                                                                                                                                                        |                                                                 |                                                                    |
|                                                                                                                                                                                                                                                    | Anodized End Caps with Screws                                   |                                                                    |
| Steel Surface Mountin                                                                                                                                                                                                                              | ng Clip                                                         |                                                                    |
| Aluminum Base Track                                                                                                                                                                                                                                |                                                                 | TC180 Multi-Track Connector                                        |
|                                                                                                                                                                                                                                                    | Polycarbonate Optic                                             |                                                                    |
|                                                                                                                                                                                                                                                    | rolycurbonate Optic                                             |                                                                    |
| Each 6ft length of LED Profile is shippe<br>End Caps, Mounting Clips and TC180<br>Connectors with hardware.                                                                                                                                        | ed complete with<br>Multi-Track                                 |                                                                    |
| PROJECT                                                                                                                                                                                                                                            | CLIENT                                                          | ТҮРЕ                                                               |
| Solid State Lighting is sensitive to power fluctuations<br>Surge protection is highly recommended for all LED lighting products and should                                                                                                         | be on a designated circuit to protect against premature failure | For more information, please download the<br>BL LIGHTING catalogue |
| Lack of surge protection may void your warranty<br><b>BL LIGHTING</b> . ILLUMINATE EVERYTHING<br>111 - 8838 Heather St. Vancouver, BC. Canada. V6P 3S8<br>P: 1-604-874-4405 E: info@Bilighting.com<br>BL INNOVATIVE LIGHTING. All Rights Reserved. |                                                                 | bllighting.com                                                     |