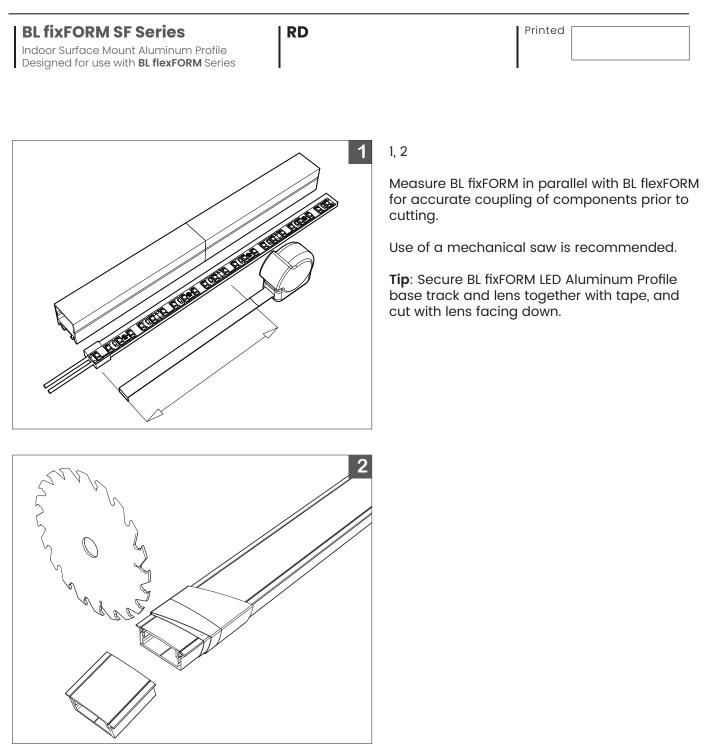

### **ASSEMBLY INSTRUCTIONS - C02 -**

| _       |        |      |  |
|---------|--------|------|--|
| PROJECT | CLIENT | TYPE |  |
|         |        |      |  |
|         |        |      |  |
|         |        |      |  |