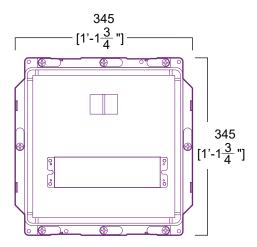

# **Dimensions**

PROJECT CLIENT TYPE

Solid State Lighting is sensitive to power fluctuations
Surge protection is highly recommended for all LED lighting products and should be on a designated circuit to protect against premature failure
Lack of surge protection may void your warranty