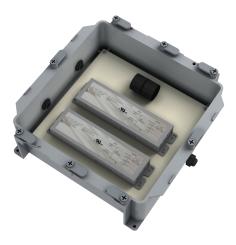

# **BL CBOX 10V**

Fully Assembled Control + Power Boxes Dual Circuit, 100W, 24VDC, CV, 0-10V

PVC Enclosure (x2) LED Driver Carbon Steel Back-Plate Surge Protector Strain Relief (Set)

Electrical Connectors (Set)

**PROJECT** CLIENT TYPE

Solid State Lighting is sensitive to power fluctuations
Surge protection is highly recommended for all LED lighting products and should be on a designated circuit to protect against premature failure
Lack of surge protection may void your warranty