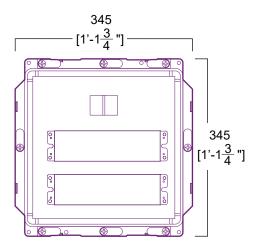

# **Dimensions**

**PROJECT** 

CLIENT

Solid State Lighting is sensitive to power fluctuations
Surge protection is highly recommended for all LED lighting products and should be on a designated circuit to protect against premature failure
Lack of surge protection may void your warranty