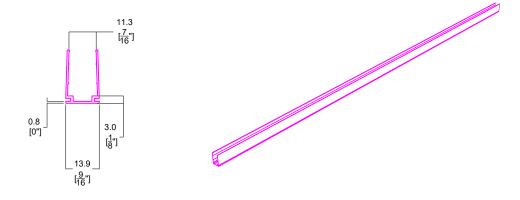

## **BL neonVIEW NVCP, NVTRK** Printed Surface Mounting Channel for BL neonVIEW DM, FT, IC & LINE series, Aluminium

Surface Mounting Clip for BL neonVIEW DM, FT, IC & LINE Series, Aluminium, 2" LENGTH

11.3 [<del>7</del>["]