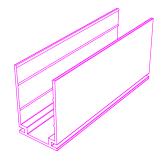

NVTRK Surface Mounting Channel for BL neonVIEW DM, FT, IC & LINE Series, Aluminium, 39" LENGTH

Solid State Lighting is sensitive to power fluctuations Surge protection is highly recommended for all LED lighting products and should be on a designated circuit to protect against premature failure Lack of surge protection may void your warranty