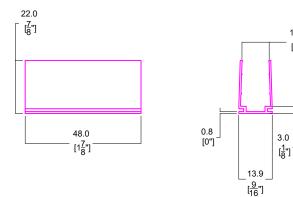

## **BL neonVIEW NVCP, NVTRK** Printed Surface Mounting Channel for BL neonVIEW DM, FT, IC & LINE series, Aluminium

Surface Mounting Clip for BL neonVIEW DM, FT, IC & LINE Series, Aluminium, 2" LENGTH

11.3 [<del>7</del>["]