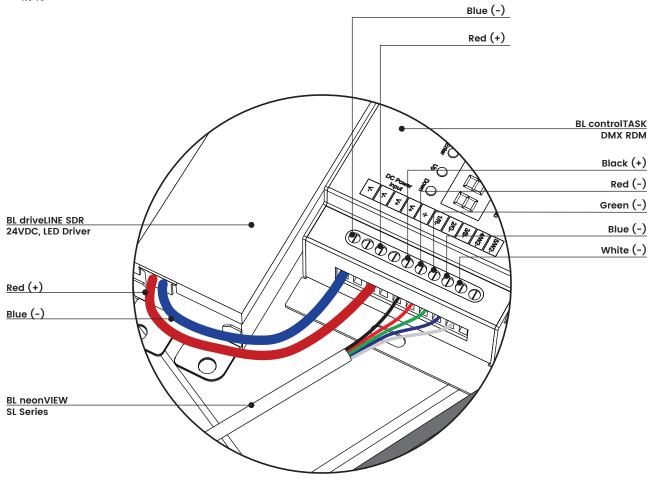

#### **BL neonVIEW SL Series** Diffused, Flexible, Linear LED Lighting

\*All devices in a DMX512 system must be connected in a "daisy chain" fashion.

| PROJECT | CLIENT | TYPE |
|---------|--------|------|
|         |        |      |

# **DMX**

RJ45

\*All devices in a DMX512 system must be connected in a "daisy chain" fashion.

| PROJECT | CLIENT | TYPE |  |
|---------|--------|------|--|
|         |        |      |  |
|         |        |      |  |