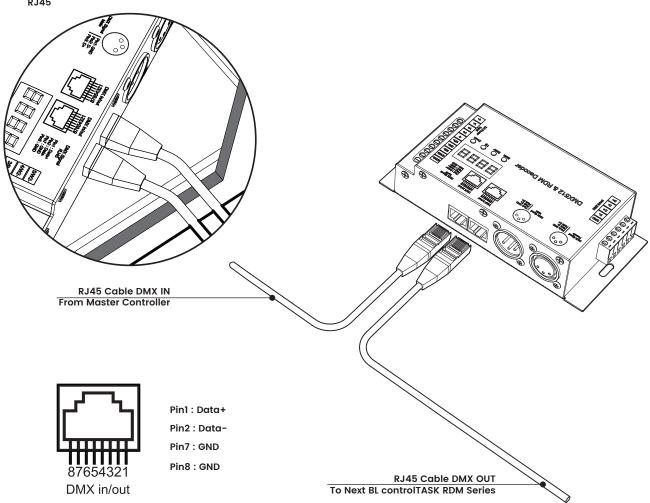

# **DMX**

RJ45

\*All devices in a DMX512 system must be connected in a "daisy chain" fashion.

| PROJECT | CLIENT | TYPE |  |
|---------|--------|------|--|
|         |        |      |  |
|         |        |      |  |