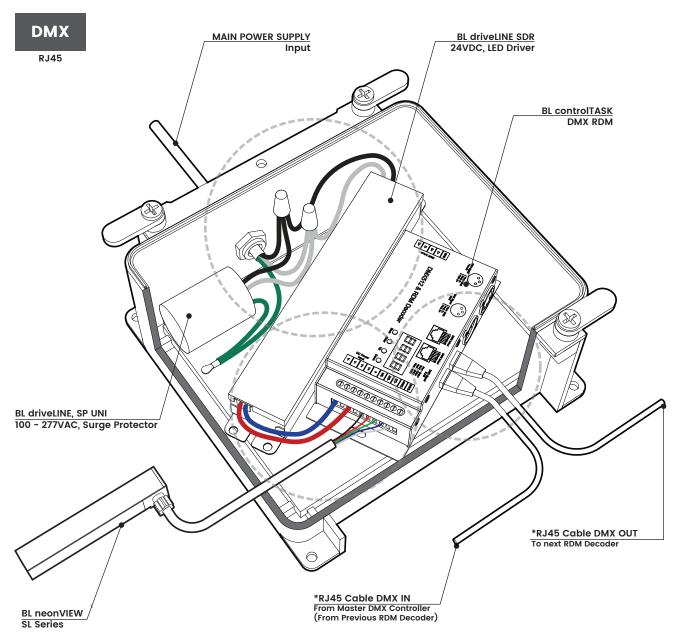

#### **BL neonVIEW SL Series** Diffused, Flexible, Linear LED Lighting

\*All devices in a DMX512 system must be connected in a "daisy chain" fashion.

| PROJECT | CLIENT | TYPE |
|---------|--------|------|
|         |        |      |

# **DMX**

RJ45

\*All devices in a DMX512 system must be connected in a "daisy chain" fashion.

| PROJECT | CLIENT | TYPE |  |
|---------|--------|------|--|
|         |        |      |  |
|         |        |      |  |