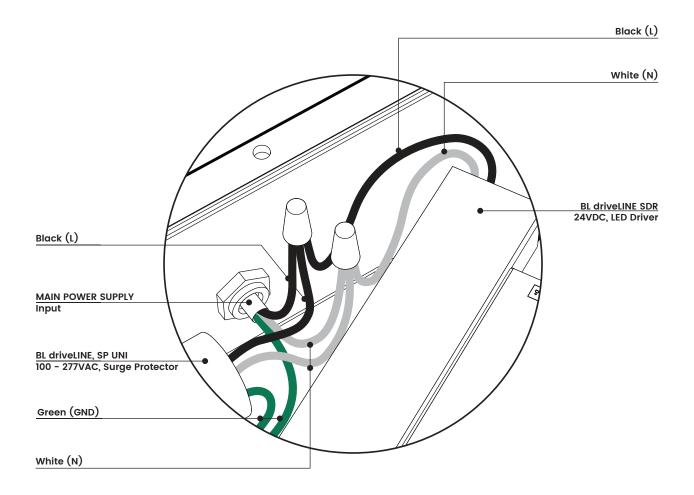

#### **BL neonVIEW SL Series** Diffused, Flexible, Linear LED Lighting

\*All devices in a DMX512 system must be connected in a "daisy chain" fashion.

| PROJECT | CLIENT | TYPE |
|---------|--------|------|
|         |        |      |

# **DMX**

RJ45

\*All devices in a DMX512 system must be connected in a "daisy chain" fashion.

| PROJECT | CLIENT | TYPE |  |
|---------|--------|------|--|
|         |        |      |  |
|         |        |      |  |