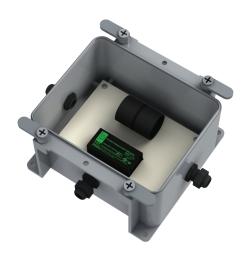

# **BL CBOX SDR**

Fully Assembled Control + Power Boxes Single Circuit, 10W, 24VDC, CV, Non-Dimmable

### Mechanical

Enclosure Construction PVC

High Temperature Flame-Proof Plastic

Certificate

UL2108, UL 1598/CSA 250.0, UL 8750, CSA 250.13

Weight Environmental

Environmental IP66, NEMA 1, 2, 3R, 4, 4X, 6, 6P, 12, 13 Assembly PVC Enclosure

PVC Enclosure LED Driver Surge Protector Strain Relief (Set)

Electrical Connectors (Set)

PROJECT CLIENT TYPE

Solid State Lighting is sensitive to power fluctuations
Surge protection is highly recommended for all LED lighting products and should be on a designated circuit to protect against premature failure
Lack of surge protection may void your warranty