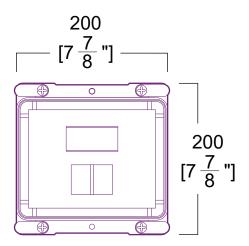

## **Dimensions**

PROJECT

CLIENT

Solid State Lighting is sensitive to power fluctuations
Surge protection is highly recommended for all LED lighting products and should be on a designated circuit to protect against premature failure
Lack of surge protection may void your warranty