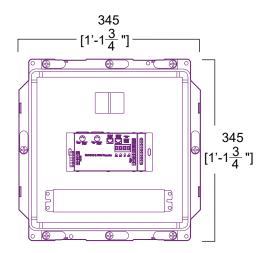

# **Dimensions**

PROJECT CLIENT TYPE

Solid State Lighting is sensitive to power fluctuations
Surge protection is highly recommended for all LED lighting products and should be on a designated circuit to protect against premature failure
Lack of surge protection may void your warranty