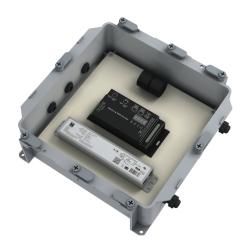

# **BL CBOX DMX**

Fully Assembled Control + Power Boxes Dual Circuit, 100W, 24VDC, CV, DMX512 Enabled

PVC Enclosure LED Driver

DMX RDM Decoder, 5CH Carbon Steel Back-Plate Surge Protector Strain Relief (Set)

Electrical Connectors (Set)

PROJECT CLIENT TYPE

Solid State Lighting is sensitive to power fluctuations
Surge protection is highly recommended for all LED lighting products and should be on a designated circuit to protect against premature failure
Lack of surge protection may void your warranty