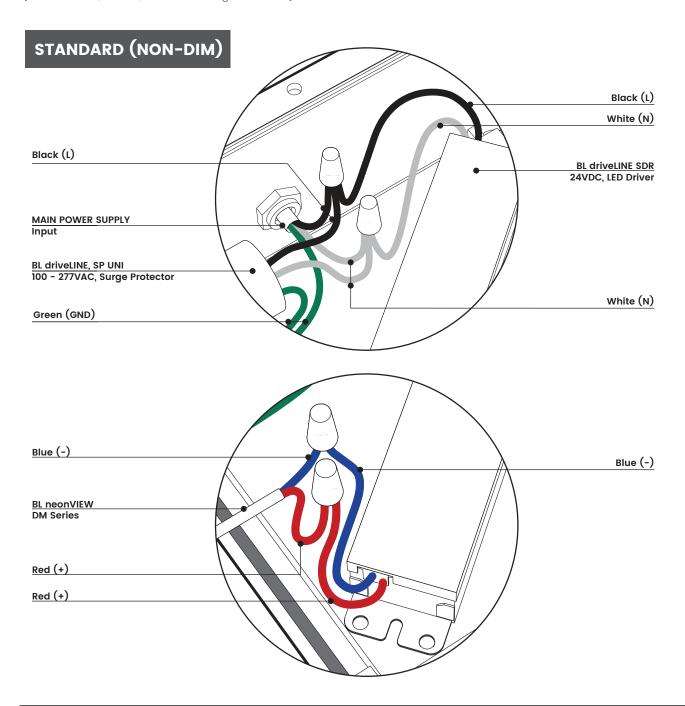

## STANDARD (NON-DIM)

| PROJECT | CLIENT | TYPE |
|---------|--------|------|
|         |        |      |

Solid State Lighting is sensitive to power fluctuations
Surge protection is highly recommended for all LED lighting products and should be on a designated circuit to protect against premature failure
Lack of surge protection may void your warranty

## BL neonVIEW Diffused, Flexible, Linear LED Lighting Dome Profile, 24VDC, Constant Voltage

| PROJECT | CLIENT | TYPE |
|---------|--------|------|
|         |        |      |

Solid State Lighting is sensitive to power fluctuations
Surge protection is highly recommended for all LED lighting products and should be on a designated circuit to protect against premature failure
Lack of surge protection may void your warranty