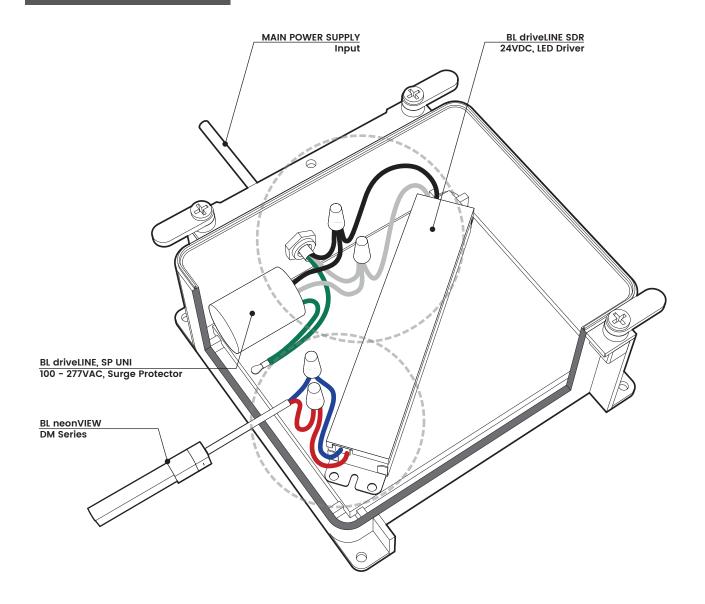

## STANDARD (NON-DIM)

| PROJECT | CLIENT | TYPE |
|---------|--------|------|
|         |        |      |

Solid State Lighting is sensitive to power fluctuations
Surge protection is highly recommended for all LED lighting products and should be on a designated circuit to protect against premature failure
Lack of surge protection may void your warranty

## BL neonVIEW Diffused, Flexible, Linear LED Lighting Dome Profile, 24VDC, Constant Voltage

| PROJECT | CLIENT | TYPE |
|---------|--------|------|
|         |        |      |

Solid State Lighting is sensitive to power fluctuations
Surge protection is highly recommended for all LED lighting products and should be on a designated circuit to protect against premature failure
Lack of surge protection may void your warranty