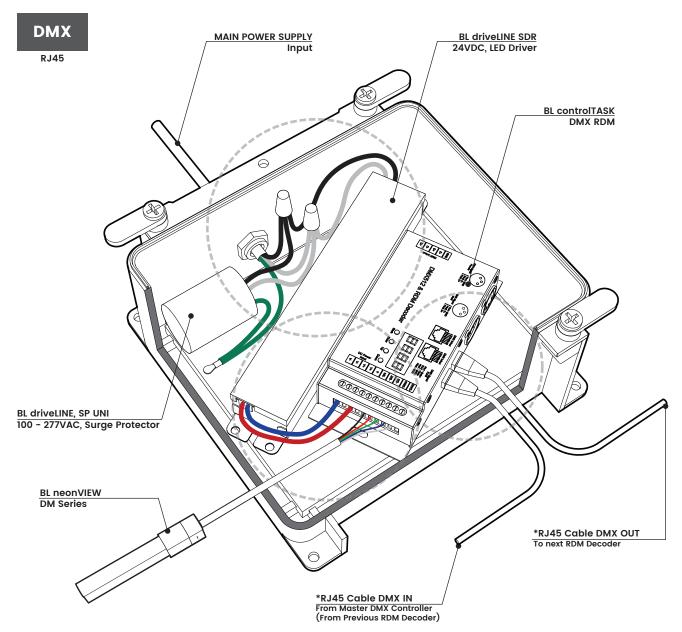

# **DMX**

RJ45

\*All devices in a DMX512 system must be connected in a "daisy chain" fashion.

| PROJECT | CLIENT | TYPE |  |
|---------|--------|------|--|
|         |        |      |  |
|         |        |      |  |