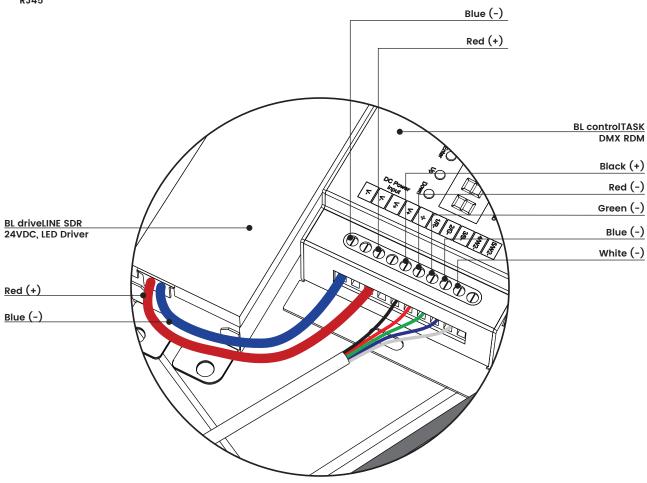

# **DMX**

RJ45

\*All devices in a DMX512 system must be connected in a "daisy chain" fashion.

| PROJECT | CLIENT | TYPE |  |
|---------|--------|------|--|
|         |        |      |  |
|         |        |      |  |