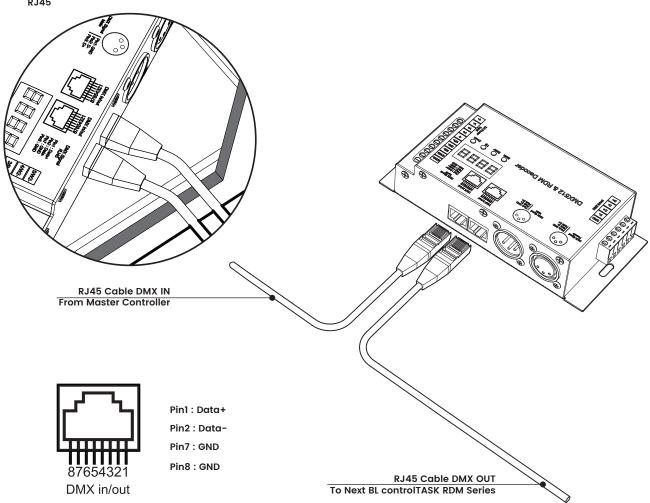

# **DMX**

RJ45

\*All devices in a DMX512 system must be connected in a "daisy chain" fashion.

| PROJECT | CLIENT | TYPE |  |
|---------|--------|------|--|
|         |        |      |  |
|         |        |      |  |

Solid State Lighting is sensitive to power fluctuations
Surge protection is highly recommended for all LED lighting products and should be on a designated circuit to protect against premature failure
Lack of surge protection may void your warranty