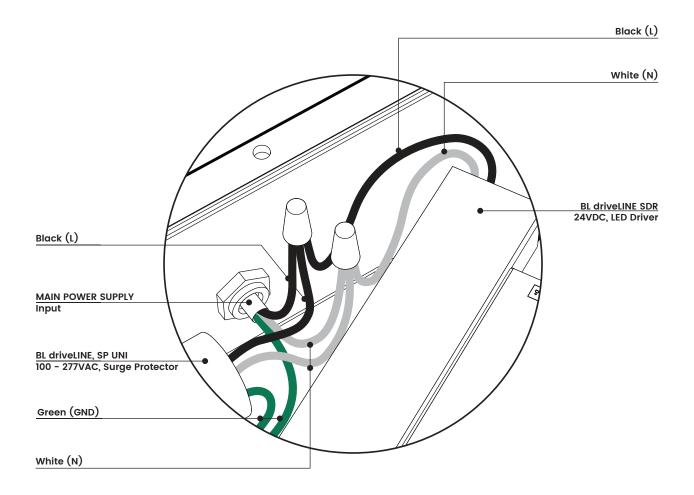

#### **DM Series**

Printed

\*All devices in a DMX512 system must be connected in a "daisy chain" fashion.

| PROJECT | CLIENT | TYPE |
|---------|--------|------|
|         |        |      |

Solid State Lighting is sensitive to power fluctuations
Surge protection is highly recommended for all LED lighting products and should be on a designated circuit to protect against premature failure
Lack of surge protection may void your warranty

**DM Series** 

Printed

| PROJECT | CLIENT | TYPE |
|---------|--------|------|
|         |        |      |

Solid State Lighting is sensitive to power fluctuations
Surge protection is highly recommended for all LED lighting products and should be on a designated circuit to protect against premature failure
Lack of surge protection may void your warranty

## **DM Series**

Printed

| PROJECT | CLIENT | TYPE |
|---------|--------|------|
|         |        |      |

Solid State Lighting is sensitive to power fluctuations
Surge protection is highly recommended for all LED lighting products and should be on a designated circuit to protect against premature failure
Lack of surge protection may void your warranty

Solid State Lighting is sensitive to power fluctuations
Surge protection is highly recommended for all LED lighting products and should be on a designated circuit to protect against premature failure
Lack of surge protection may void your warranty