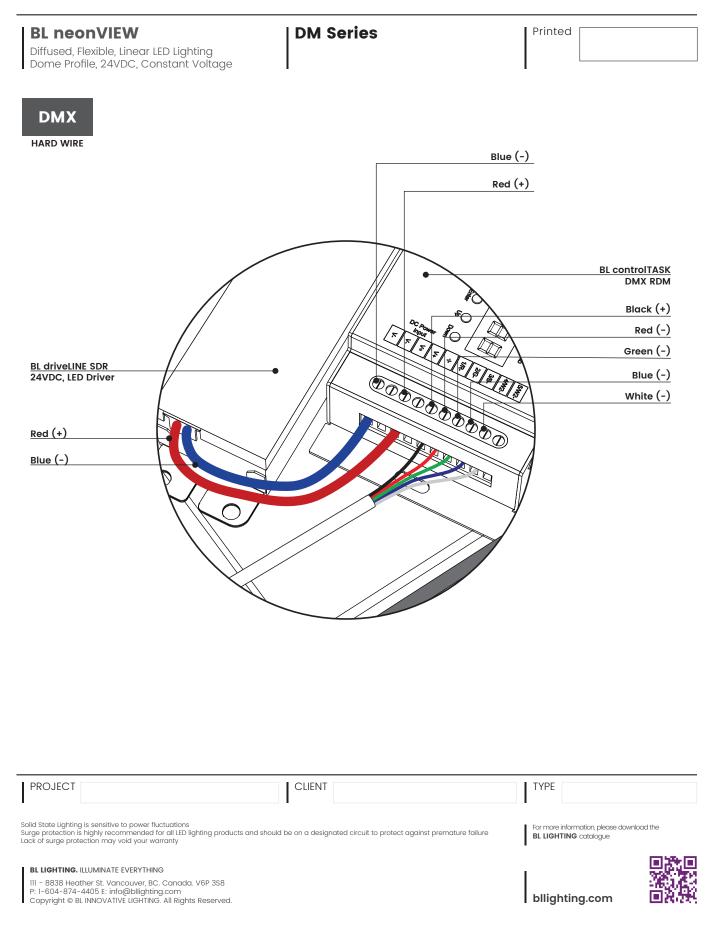

## WIRING - B01 -





## WIRING - B02 -





## WIRING - B03 -





## WIRING - 804 -



\*All devices in a DMX512 system must be connected in a "daisy chain" fashion.

| PROJECT                                                                                                                                                                                             | CLIENT                                                            | ТҮРЕ                                                         |         |
|-----------------------------------------------------------------------------------------------------------------------------------------------------------------------------------------------------|-------------------------------------------------------------------|--------------------------------------------------------------|---------|
| Solid State