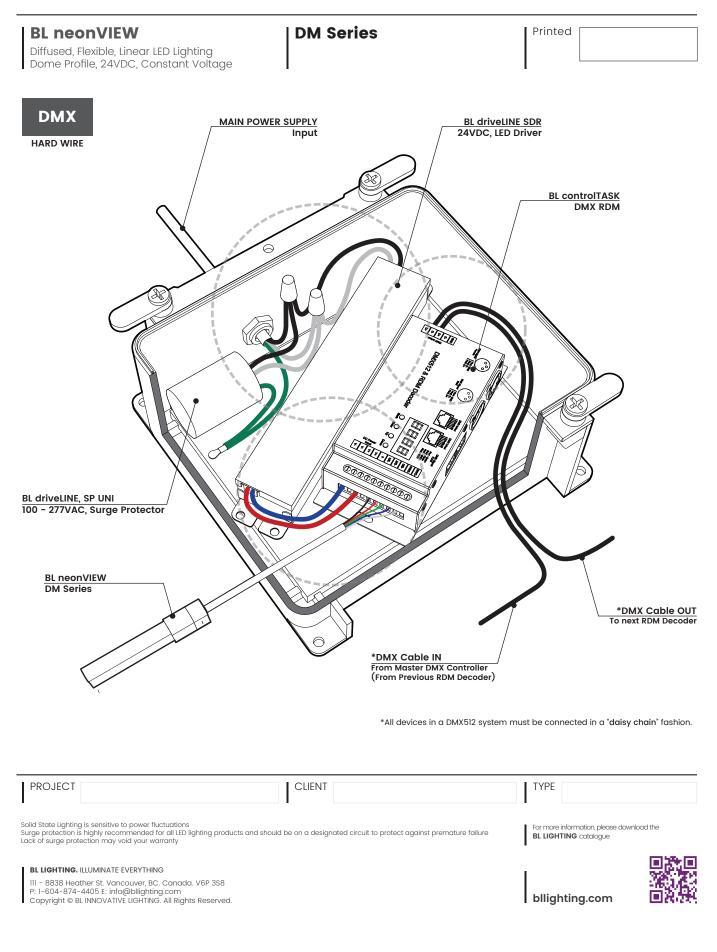

## WIRING - B01 -





## WIRING - B02 -





## WIRING - B03 -





## WIRING - 804 -



\*All devices in a DMX512 system must be connected in a "daisy chain" fashion.

| PROJECT                                                                                                                                                                                             | CLIENT                                                            | ТҮРЕ                                                         |         |
|-----------------------------------------------------------------------------------------------------------------------------------------------------------------------------------------------------|-------------------------------------------------------------------|-----------------------------------------