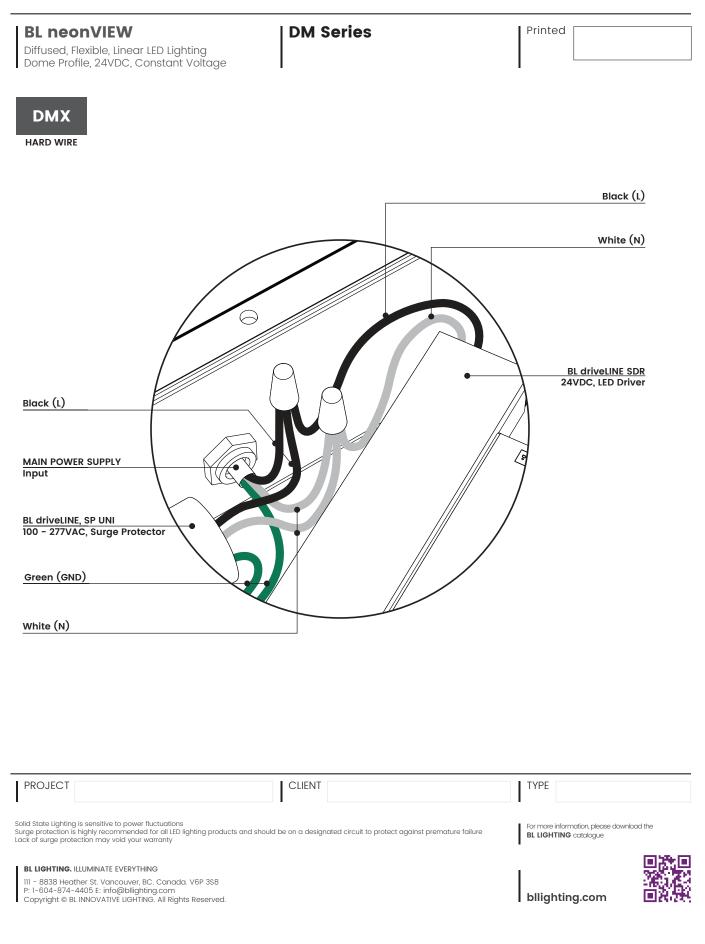

## WIRING - B01 -





## WIRING - B02 -





## WIRING - B03 -





## WIRING - 804 -



\*All devices in a DMX512 system must be connected in a "daisy chain" fashion.

| PROJECT                                                                                                                                                                                             | CLIENT                                                            | ТҮРЕ                                                         |         |
|-----------------------------------------------------------------------------------------------------------------------------------------------------------------------------------------------------|-------------------------------------------------------------------|--------------------------------------------------------------|-