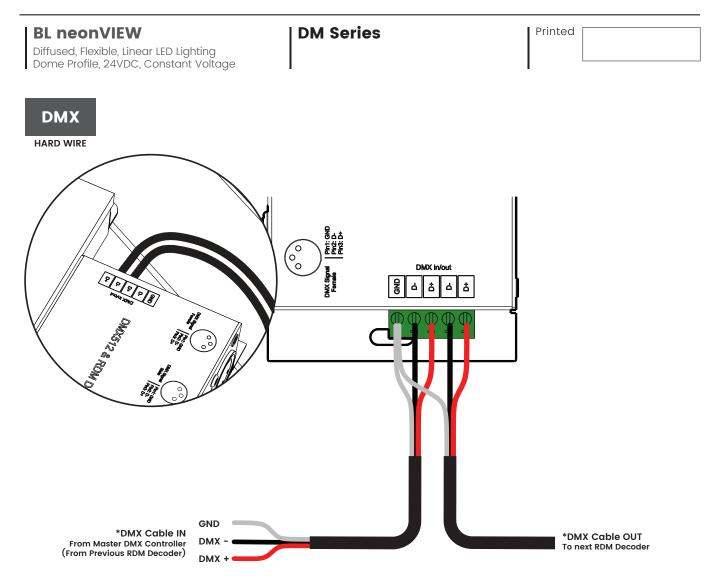

## WIRING - 804 -

\*All devices in a DMX512 system must be connected in a "daisy chain" fashion.

| PROJECT                                                                                                                                                                                             | CLIENT                                                            | ТҮРЕ                                                         |         |
|-----------------------------------------------------------------------------------------------------------------------------------------------------------------------------------------------------|-------------------------------------------------------------------|--------------------------------------------------------------|---------|
| Solid State Lighting is sensitive to power fluctuations<br>Surge protection is highly recommended for all LED lighting products and shoul<br>Lack of surge protection may void your warranty        | d be on a designated circuit to protect against premature failure | For more information, please downly<br>BL LIGHTING catalogue | oad the |
| BL LIGHTING. ILLUMINATE EVERYTHING<br>111 – 8838 Heather St. Vancouver, BC. Canada. V6P 3S8<br>P: 1-604-874-4405 E: info@bllighting.com<br>Copyright © BL INNOVATIVE LIGHTING. All Rights Reserved. |                                                                   | bllighting.com                                               |         |