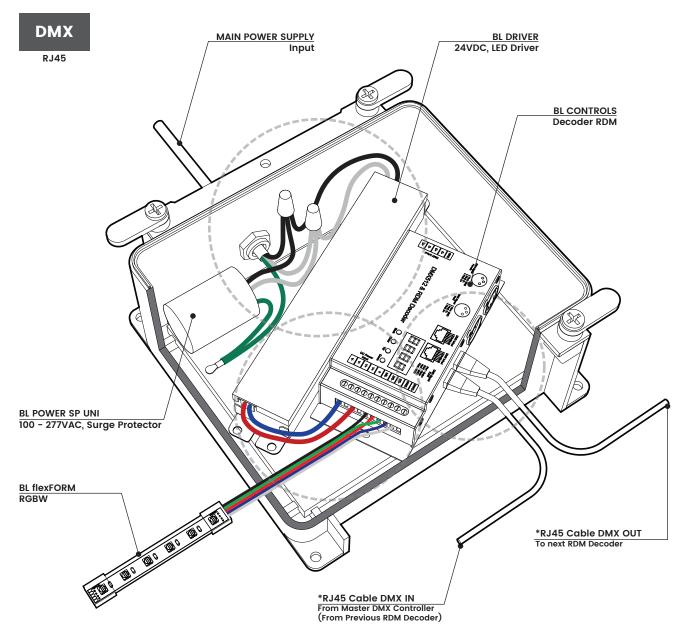

### **RGBW Series**

Printed

\*All devices in a DMX512 system must be connected in a "daisy chain" fashion.

|         | Louisia |      |
|---------|---------|------|
| PROJECT | CLIENT  | TYPE |
|         |         |      |

# **RGBW Series**

Printed

RJ45

\*All devices in a DMX512 system must be connected in a "daisy chain" fashion.

| PROJECT | CLIENT | TYPE |  |
|---------|--------|------|--|
|         |        |      |  |
|         |        |      |  |