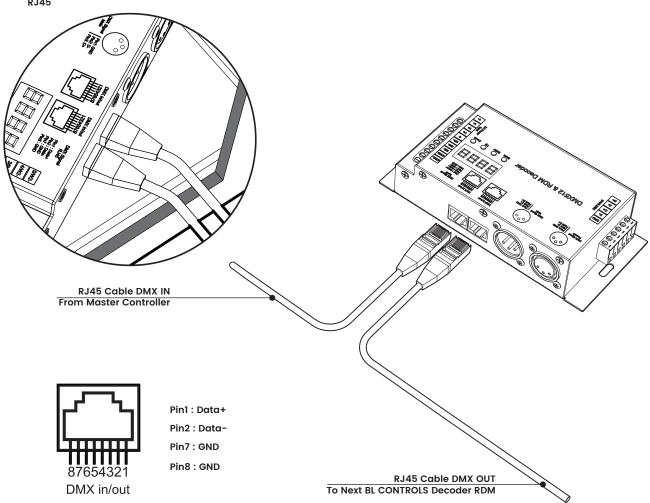

### **RGBW Series**

Printed

\*All devices in a DMX512 system must be connected in a "daisy chain" fashion.

|         | Louisia |      |
|---------|---------|------|
| PROJECT | CLIENT  | TYPE |
|         |         |      |

# **RGBW Series**

Printed

RJ45

\*All devices in a DMX512 system must be connected in a "daisy chain" fashion.

| PROJECT | CLIENT | TYPE |  |
|---------|--------|------|--|
|         |        |      |  |
|         |        |      |  |