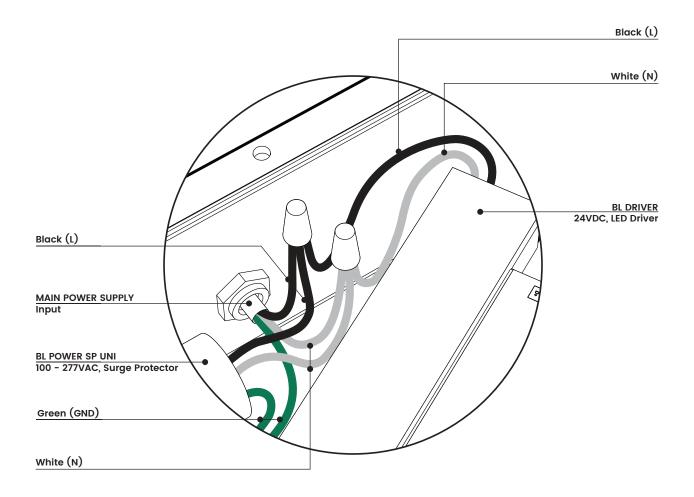

### **RGBW Series**

Printed

\*All devices in a DMX512 system must be connected in a "daisy chain" fashion.

|         | Louisia |      |
|---------|---------|------|
| PROJECT | CLIENT  | TYPE |
|         |         |      |

# **RGBW Series**

Printed

RJ45

\*All devices in a DMX512 system must be connected in a "daisy chain" fashion.

| PROJECT | CLIENT | TYPE |  |
|---------|--------|------|--|
|         |        |      |  |
|         |        |      |  |