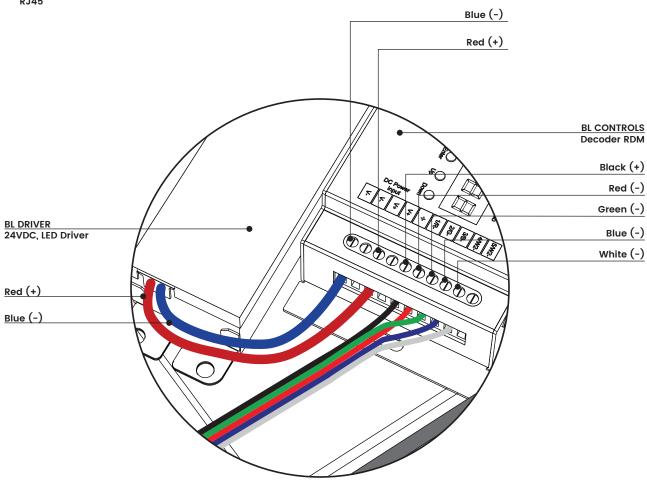

### **RGBW Series**

Printed

\*All devices in a DMX512 system must be connected in a "daisy chain" fashion.

|         | Louisia |      |
|---------|---------|------|
| PROJECT | CLIENT  | TYPE |
|         |         |      |

# **RGBW Series**

Printed

RJ45

\*All devices in a DMX512 system must be connected in a "daisy chain" fashion.

| PROJECT | CLIENT | TYPE |  |
|---------|--------|------|--|
|         |        |      |  |
|         |        |      |  |