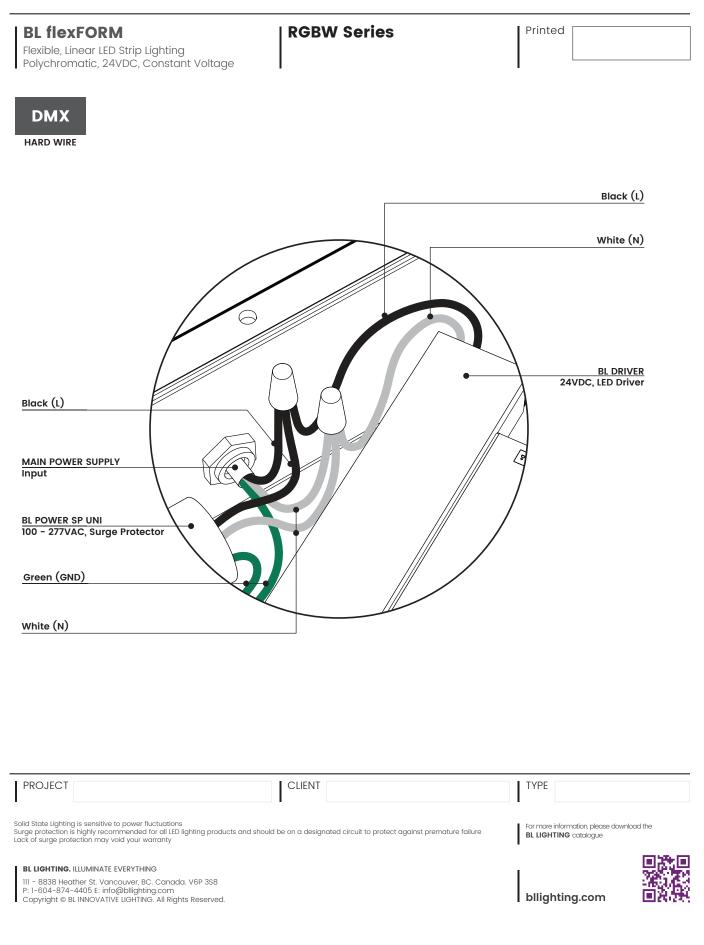

## WIRING - B01 -





## WIRING - B02 -





## WIRING - B03 -





## WIRING - 804 -



\*All devices in a DMX512 system must be connected in a "daisy chain" fashion.

| PROJECT                          | CLIENT                                                                                                                                                                                             | ТҮРЕ                                                                   |  |
|----------------------------------|----------------------------------------------------------------------------------------------------------------------------------------------------------------------------------------------------|------------------------------------------------------------------------|--|
| Surge protection is              | is sensitive to