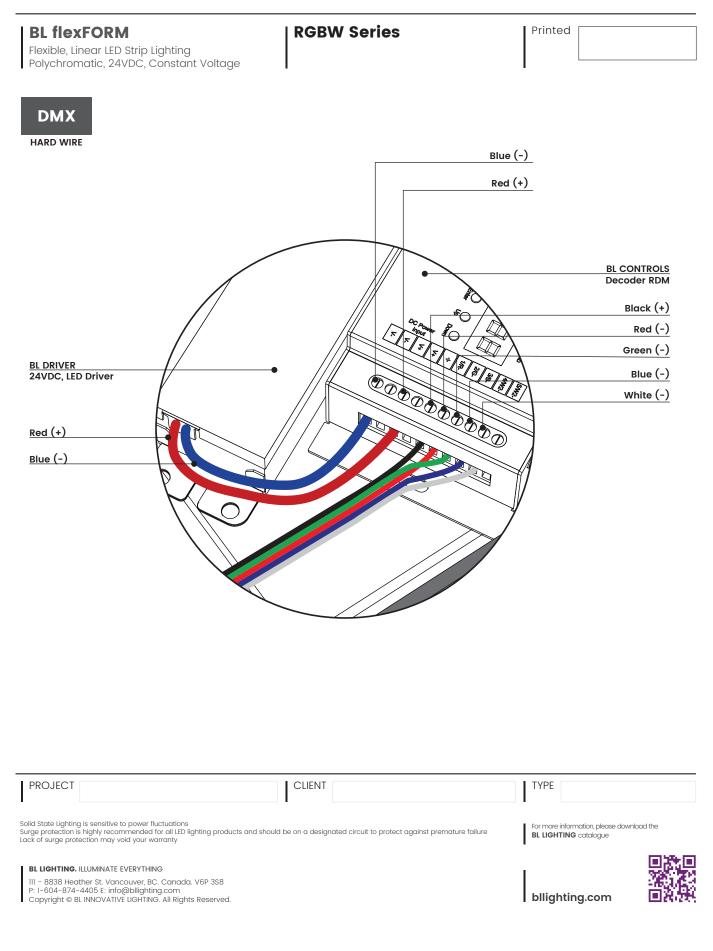

## WIRING - B01 -





## WIRING - B02 -





## WIRING - B03 -





## WIRING - 804 -



\*All devices in a DMX512 system must be connected in a "daisy chain" fashion.

| PROJECT                          | CLIENT                                                                                                                                                                                             | ТҮРЕ                                                                   |  |
|----------------------------------|----------------------------------------------------------------------------------------------------------------------------------------------------------------------------------------------------|------------------------------------------------------------------------|--|
| Surge protection is              | is sensitive to power fluctuations<br>