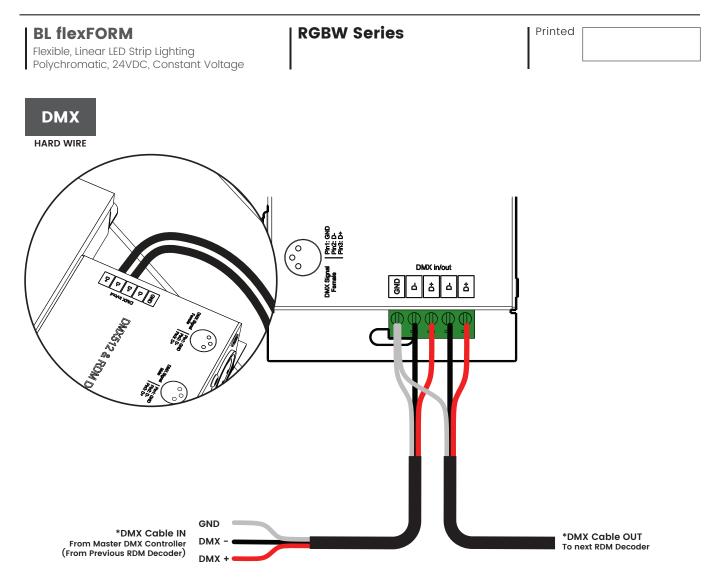

## WIRING - 804 -

\*All devices in a DMX512 system must be connected in a "daisy chain" fashion.

| PROJECT                          | CLIENT                                                                                                                                                                                             | ТҮРЕ                                                                   |  |
|----------------------------------|----------------------------------------------------------------------------------------------------------------------------------------------------------------------------------------------------|------------------------------------------------------------------------|--|
| Surge protection is              | is sensitive to power fluctuations<br>highly recommended for all LED lighting products and should be on a designated circuit to protect against premature failure<br>action may void your warranty | For more information, please download the <b>BL LIGHTING</b> catalogue |  |
| 111 - 8838 Heat<br>P: 1-604-874- | LLUMINATE EVERYTHING<br>her St. Vancouver, BC. Canada. V6P 3S8<br>4405 E: Info@bilighting.com<br>INNOVATIVE LIGHTING. All Rights Reserved.                                                         | 回读。<br>- Alighting.com 回说。                                             |  |