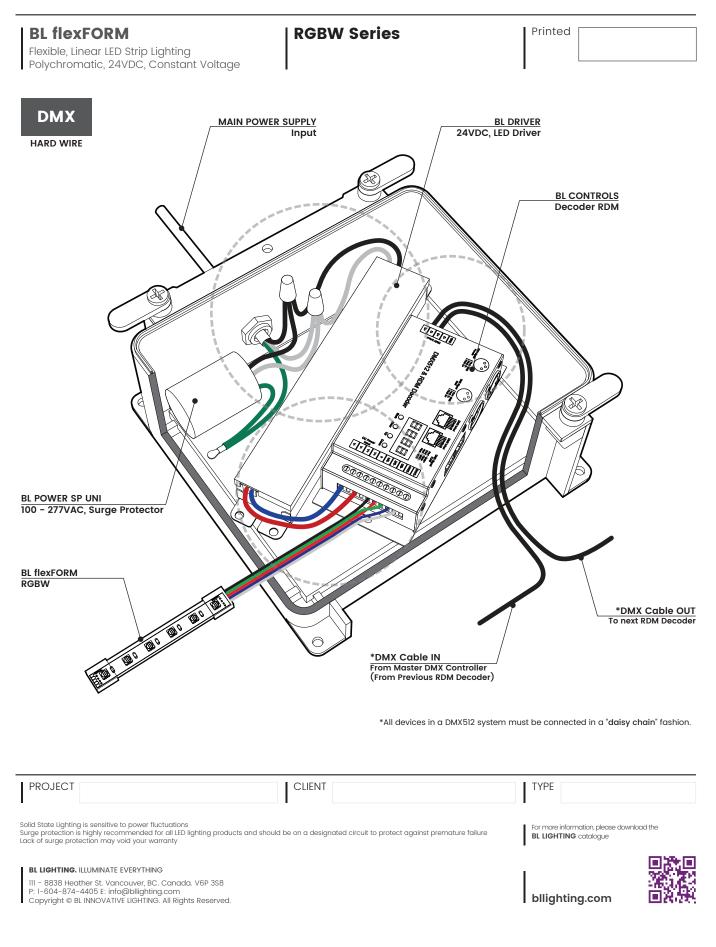

## WIRING - B01 -





## WIRING - B02 -





## WIRING - B03 -





## WIRING - 804 -



\*All devices in a DMX512 system must be connected in a "daisy chain" fashion.

| PROJECT                          | CLIENT                                                                                                                                                                                             | ТҮРЕ                                                                   |  |
|----------------------------------|----------------------------------------------------------------------------------------------------------------------------------------------------------------------------------------------------|------------------------------------------------------------------------|--|
| Surge protection is