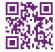

# **DMX**

RJ45

\*All devices in a DMX512 system must be connected in a "daisy chain" fashion.

| PROJECT | CLIENT | TYPE |  |
|---------|--------|------|--|
|         |        |      |  |
|         |        |      |  |