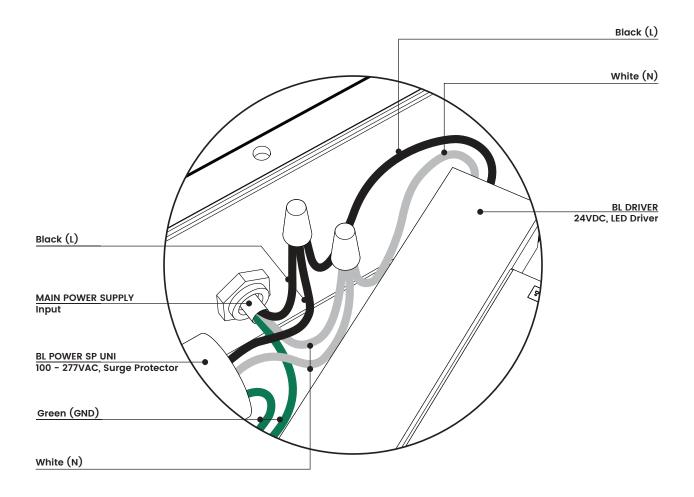

ed in a "daisy chain" fashion.

| PROJECT | CLIENT | TYPE |
|---------|--------|------|
|         |        |      |

Solid State Lighting is sensitive to power fluctuations
Surge protection is highly recommended for all LED lighting products and should be on a designated circuit to protect against premature failure
Lack of surge protection may void your warranty

For more information, please download the **BL LIGHTING** catalogue

BL LIGHTING. ILLUMINATE EVERYTHING

III - 8838 Heather St. Vancouver, BC. Canada. V6P 3S8 P: 1-604-874-4405 E: info@bllighting.com Copyright © BL INNOVATIVE LIGHTING. All Rights Reserved.







#### **BL flexFORM**

Flexible, Linear LED Strip Lighting Tunable White, 24VDC, Constant Voltage

### **TUNABLE Series**

| Printed |  |
|---------|--|
|         |  |





| PROJECT | CLIENT | TYPE |
|---------|--------|------|
|         |        |      |

Solid State Lighting is sensitive to power fluctuations
Surge protection is highly recommended for all LED lighting products and should be on a designated circuit to protect against premature failure
Lack of surge protection may void your warranty

For more information, please download the **BL LIGHTING** catalogue









#### **BL flexFORM**

Flexible, Linear LED Strip Lighting Tunable White, 24VDC, Constant Voltage

## **TUNABLE Series**

Printed





| PROJECT | CLIENT | TYPE |
|---------|--------|------|
|         |        |      |

Solid State Lighting is sensitive to power fluctuations
Surge protection is highly recommended for all LED lighting products and should be on a designated circuit to pr