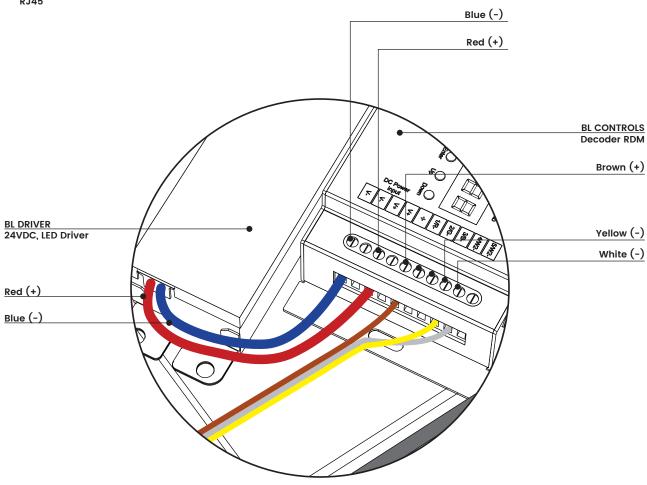

#### **BL flexFORM**

Flexible, Linear LED Strip Lighting Tunable White, 24VDC, Constant Voltage

#### **TUNABLE Series**

Printed

\*All devices in a DMX512 system must be connected in a "daisy chain" fashion.

| PROJECT | CLIENT | TYPE |
|---------|--------|------|
|         |        |      |

Solid State Lighting is sensitive to power fluctuations
Surge protection is highly recommended for all LED lighting products and should be on a designated circuit to protect against premature failure
Lack of surge protection may void your warranty