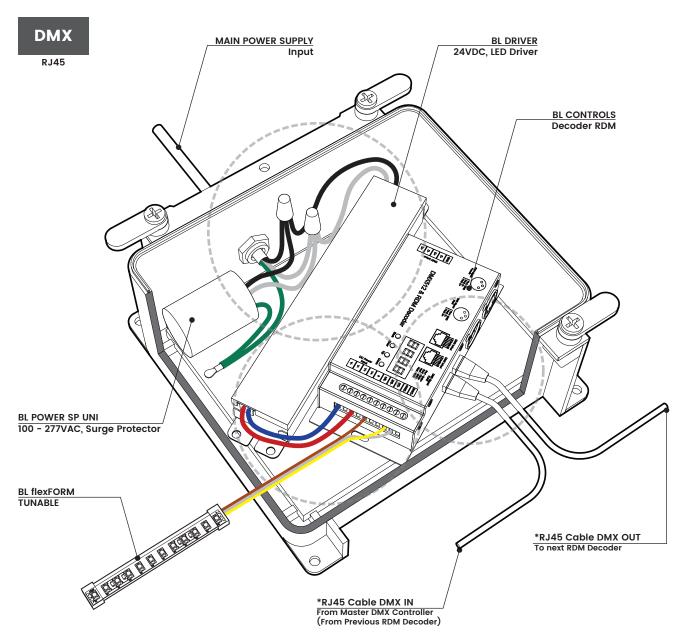

# **DMX**

RJ45

\*All devices in a DMX512 system must be connected in a "daisy chain" fashion.

| PROJECT | CLIENT | TYPE |  |
|---------|--------|------|--|
|         |        |      |  |
|         |        |      |  |