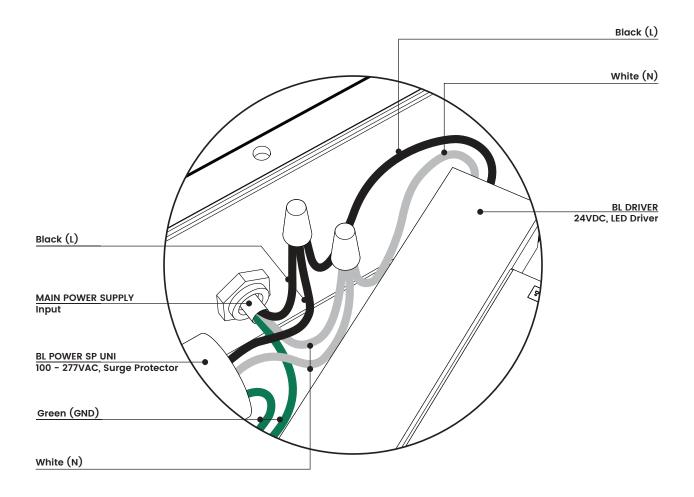

## **BL flexFORM**

Flexible, Linear LED Strip Lighting Tunable White, 24VDC, Constant Voltage

#### **TUNABLE Series**

Printed

\*All devices in a DMX512 system must be connected in a "daisy chain" fashion.

| PROJECT | CLIENT | TYPE |  |
|---------|--------|------|--|
|         |        |      |  |

Solid State Lighting is sensitive to power fluctuations
Surge protection is highly recommended for all LED lighting products and should be on a designated circuit to protect against premature failure
Lack of surge protection may void your warranty