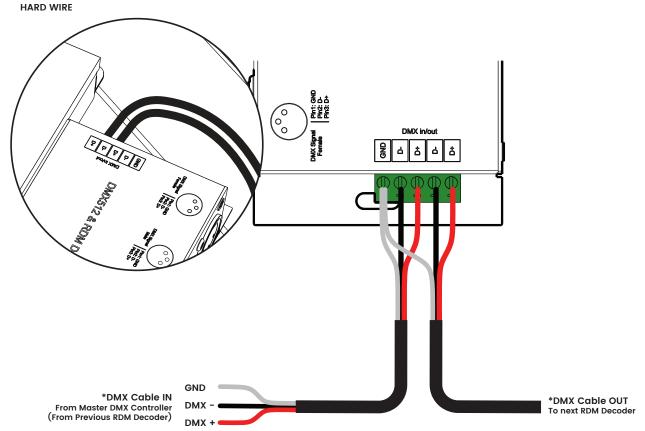

#### **TUNABLE Series**

Printed

\*All devices in a DMX512 system must be connected in a "daisy chain" fashion.

| PROJECT | CLIENT | TYPE |  |
|---------|--------|------|--|
|         |        |      |  |
|         |        |      |  |