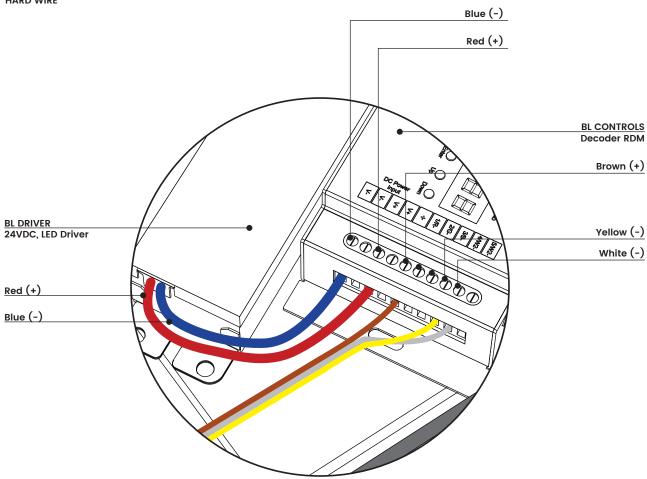

#### **TUNABLE Series**

Printed

\*All devices in a DMX512 system must be connected in a "daisy chain" fashion.

| PROJECT | CLIENT | TYPE |  |
|---------|--------|------|--|
|         |        |      |  |
|         |        |      |  |

### **TUNABLE Series**

| Printed |  |
|---------|--|
|         |  |

| PROJECT | CLIENT | TYPE |
|---------|--------|------|
|         |        |      |

Solid State Lighting is sensitive to power fluctuations
Surge protection is highly recommended for all LED lighting products and should be on a designated circuit to protect against premature failure
Lack of surge protection may void your warranty

# **TUNABLE Series**

Printed

| PROJECT | CLIENT | TYPE |
|---------|--------|------|
|         |        |      |

Solid State Lighting is sensitive to power fluctuations
Surge protection is highly recommended for all LED lighting products and should be on a designated circuit to protect against premature failure
Lack of surge protection may void your warranty

#### **TUNABLE Series**

Printed

\*All devices in a DMX512 system must be connected in a "daisy chain" fashion.

| PROJECT | CLIENT | TYPE |  |
|---------|--------|------|--|
|         |        |      |  |