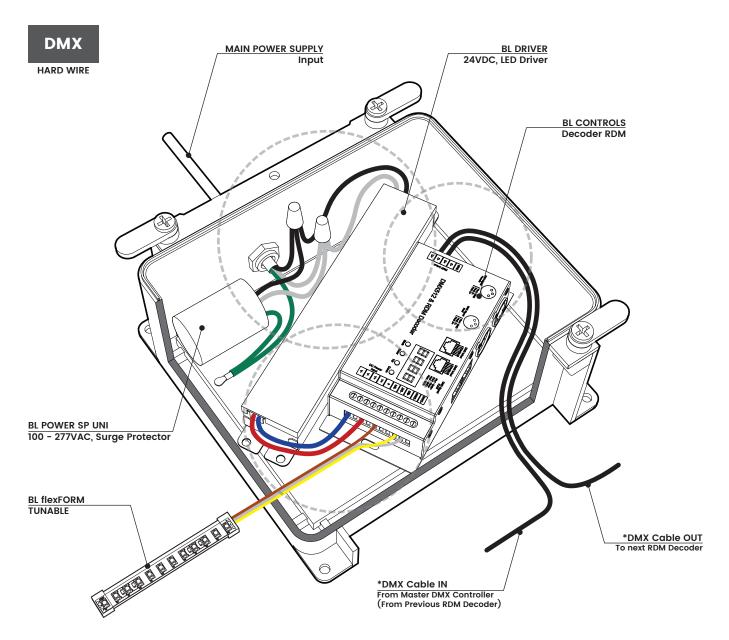

#### **BL flexFORM**

Flexible, Linear LED Strip Lighting Tunable White, 24VDC, Constant Voltage

#### **TUNABLE Series**

Printed

\*All devices in a DMX512 system must be connected in a "daisy chain" fashion.

| PROJECT | CLIENT | TYPE |  |
|---------|--------|------|--|
|         |        |      |  |
|         |        |      |  |

Solid State Lighting is sensitive to power fluctuations
Surge protection is highly recommended for all LED lighting products and should be on a designated circuit to protect against premature failure
Lack of surge protection may void your warranty