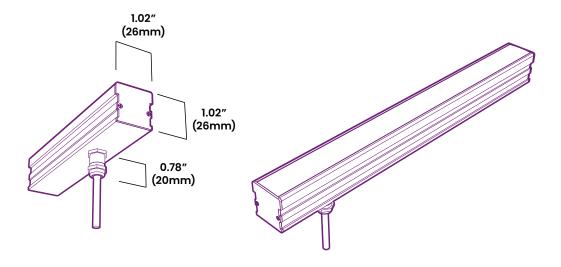

|                      | Anodized End Caps                 |
|               |                      | Stainless Steel Screws            |
|               |                      | Stainless Steel PG7 Strain Relief |
|               |                      | Direct Buiral Cable, 18AWG        |
|               | Stock Length         | 6ft (1.83m)                       |
|               | Minimum Cut Length   | Based on BL flexFORM Increments   |
|               | Weight Bearing       | 20kN (4500lbf)                    |
| Environmental | Ingress Protection   | IP21                              |
|               | Certifications       | cULus                             |
|               |                      |                                   |

## IP21



## **Dimensions**