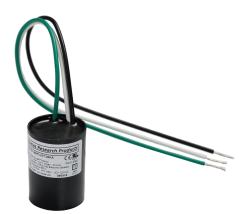

### **Electrical**

Input Voltage Protection Surge Current Rating Rating (2mS) Max. Clamping Voltage Connections 100V - 277VAC Cat. C3 Surge Location (10kA/10kV) 20,000A, 8/20 µSec Wave 540 Joules 925V 18 AWG, Copper Conductors

### Mechanical

Housing Construction Flameproof Plastic Enclosure Environmental IP65
Weight 126g (4.4oz)
Cord Length 12"

PROJECT CLIENT TYPE

Solid State Lighting is sensitive to power fluctuations
Surge protection is highly recommended for all LED lighting products and should be on a designated circuit to protect against premature failure
Lack of surge protection may void your warranty