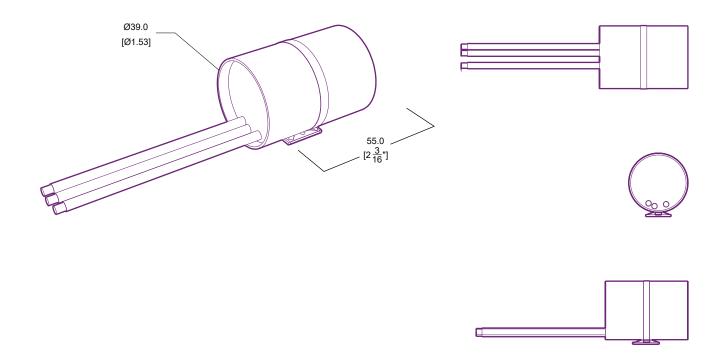

# **Dimensions**

|         | I august |      |
|---------|----------|------|
| PROJECT | CLIENT   | TYPE |
|         |          |      |

Solid State Lighting is sensitive to power fluctuations
Surge protection is highly recommended for all LED lighting products and should be on a designated circuit to protect against premature failure
Lack of surge protection may void your warranty