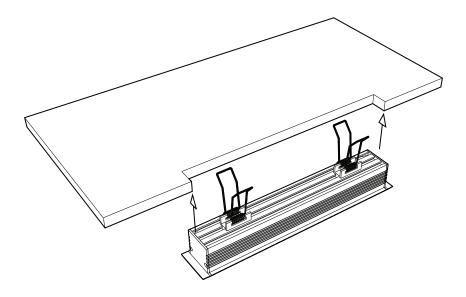

## **SPRING CLIP**

Grips behind drywall and other reccessable surfaces

**TIP:** Minimum two Spring Clips per section recommended for secure fit behind drywall.

| PROJEC1 |
|---------|
|---------|

CLIENT

TYPE