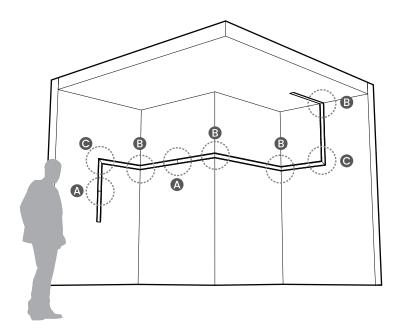

## **SPRING CLIP**

Grips behind drywall and other reccessable surfaces

**TIP:** Minimum two Spring Clips per section recommended for secure fit behind drywall.

| PROJEC1 |
|---------|
|---------|

CLIENT

TYPE

## TRACK CONNECTOR

consulted before installation.

For securing two or more sections together

| 1 000 100 |        |      |
|-----------|--------|------|
| PROJECT   | CLIENT | TYPE |
|           |        |      |
|           |        |      |