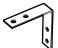

## **SPRING CLIP**

Grips behind drywall and other reccessable surfaces

**TIP:** Minimum two Spring Clips per section recommended for secure fit behind drywall.

| PROJEC1 |
|---------|
|---------|

CLIENT

TYPE