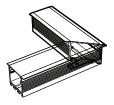

## **SPRING CLIP**

Grips behind drywall and other reccessable surfaces

**TIP:** Minimum two Spring Clips per section recommended for secure fit behind drywall.

| PROJEC1 |
|---------|
|---------|

CLIENT

TYPE