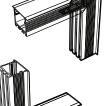

## TRACK CONNECTOR

consulted before installation.

For securing two or more sections together

| 1 000 100 |        |      |
|-----------|--------|------|
| PROJECT   | CLIENT | TYPE |
|           |        |      |
|           |        |      |