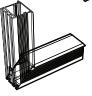

## **SPRING CLIP**

Grips behind drywall and other reccessable surfaces

**TIP:** Minimum two Spring Clips per section recommended for secure fit behind drywall.

| PROJEC1 |
|---------|
|---------|

CLIENT

TYPE