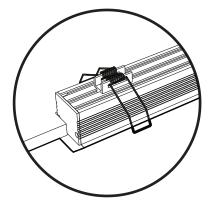

## TRACK CONNECTOR

consulted before installation.

For securing two or more sections together

| 1 000 100 |        |      |
|-----------|--------|------|
| PROJECT   | CLIENT | TYPE |
|           |        |      |
|           |        |      |