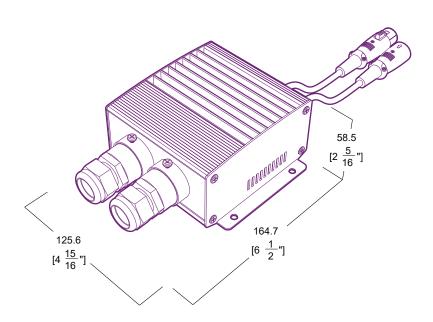

LV2

Printed

**Dimensions** 

| DD0 1507 |        |      |  |
|----------|--------|------|--|
| PROJECT  | CLIENT | TYPE |  |
|          |        |      |  |

Solid State Lighting is sensitive to power fluctuations
Surge protection is highly recommended for all LED lighting products and should be on a designated circuit to protect against premature failure
Lack of surge protection may void your warranty