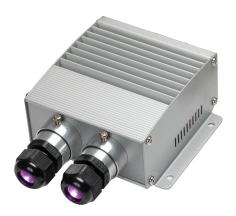

## **BL fiberSOURCE**

LED Light Engine Designed for **BL fiberOPTIC** 12W, Polychromatic, DMX512, 12VDC

LV2

Printed

# Lighting

RGB

Lamp Average Life Lumens Efficacy

LED, Dual Port, 6W (x2) 50,000 Hours 300 lm 25 lm/W

### **Electrical**

12VDC Input Voltage 12W

-4°F to 104°F (-20°C to 40°C) Operating Temprature 39.4" (1 m) Cord Length

### Mechanical

**Housing Construction** Aluminium Alloy, Plastic Port 1/2" (13mm) 1.17lb (530g) Aperture Weight

Environmental IP20

RF Remote, Dip Switches Control Connections XLR 3Pin DMX IN/OUT

**PROJECT** CLIENT TYPE

| BL | 44 |    | "C |   | 11 | D |   | c |
|----|----|----|----|---|----|---|---|---|
| DL |    | JE | 13 | u | u  | K | · | Е |

12W, Polychromatic, DMX512, 12VDC

LED light engine designed for **BL fiberOPTIC** 