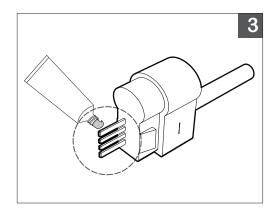

#### **IC Series**

Printed

3.

A. Use an anti-oxidation compound directly on power connector pins.

B. Liberally apply RTV silicone sealant to power connector.

| PROJECT | CLIENT   | TVPF |  |
|---------|----------|------|--|
|         | ■ CLIENI |      |  |
|         |          |      |  |
|         |          |      |  |