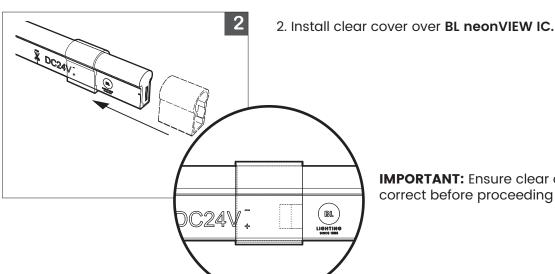

## **IC Series**

Printed

**IMPORTANT:** Only cut at designated markings on BL neonVIEW IC.

**IMPORTANT:** Ensure clear cover orientation is correct before proceeding to Step 3.

| PROJECT |
|---------|
|---------|