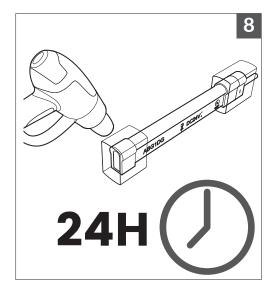

#### 8.

- A. Use heat shrink on the power connector and end cap. B. Allow sealant to cure (24 hours) before installation.

**PROJECT** CLIENT TYPE

Solid State Lighting is sensitive to power fluctuations
Surge protection is highly recommended for all LED lighting products and should be on a designated circuit to protect against premature failure
Lack of surge protection may void your warranty