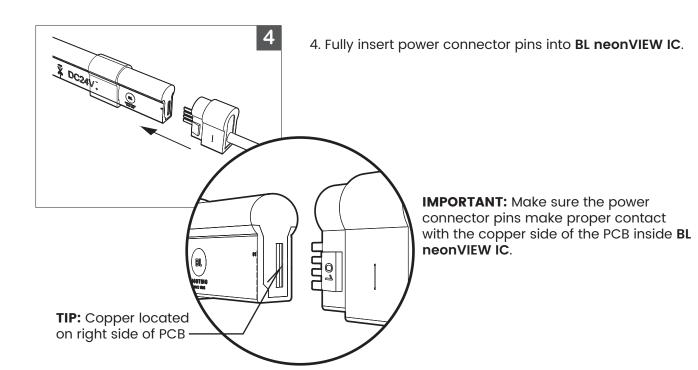

## **IC Series**

Printed

**IMPORTANT:** Only cut at designated markings on BL neonVIEW IC.

**IMPORTANT:** Ensure clear cover orientation is correct before proceeding to Step 3.

| PROJECT |
|---------|
|---------|