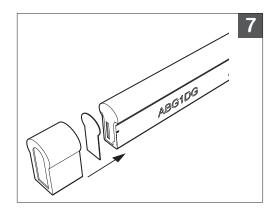

#### 7.

A. Fit the shade sheet into the **BL neonVIEW IC** end cap. B. Fill the end cap with RTV silicone sealant and install onto the BL neonVIEW IC.