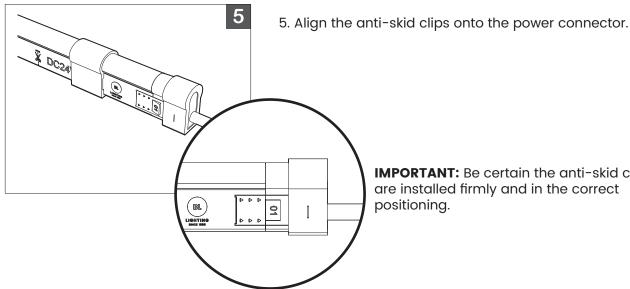

#### **IC Series**

Printed

**IMPORTANT:** Be certain the anti-skid clips are installed firmly and in the correct positioning.

| PROJECT  | CLIENT     | TYPE |
|----------|------------|------|
| 1.100201 | J. 2.2. 11 | =    |