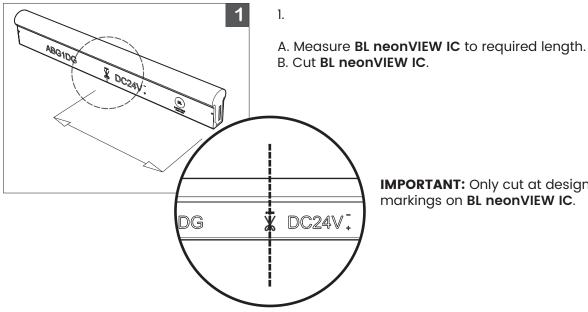

## **IC Series**

Printed

**IMPORTANT:** Only cut at designated markings on BL neonVIEW IC.

**IMPORTANT:** Ensure clear cover orientation is correct before proceeding to Step 3.

| PROJECT |
|---------|
|---------|