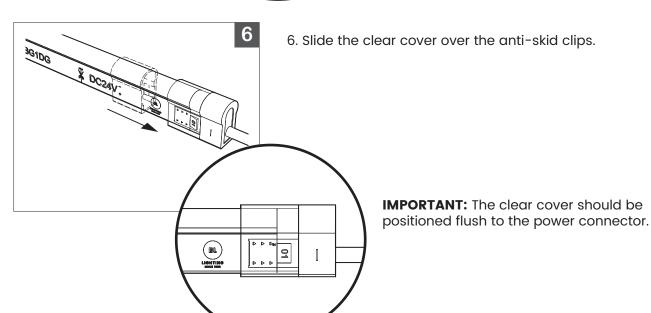

directly on power connector pins.

B. Liberally apply RTV silicone sealant to power connector.



| PROJECT | CLIENT   | TVPF |  |
|---------|----------|------|--|
|         | ■ CLIENI |      |  |
|         |          |      |  |
|         |          |      |  |

Solid State Lighting is sensitive to power fluctuations
Surge protection is highly recommended for all LED lighting products and should be on a designated circuit to protect against premature failure
Lack of surge protection may void your warranty

For more information, please download the **BL LIGHTING** catalogue







Diffused, Flexible, Linear LED Lighting Flat or Dome Profile, IC Type, 24VDC CV

#### **IC Series**

Printed



**IMPORTANT:** Be certain the anti-skid clips are installed firmly and in the correct positioning.



| PROJECT  | CLIENT     | TYPE |
|----------|------------|------|
| 1.100201 | J. 2.2. 11 | =    |

Solid State Lighting is sensitive to power fluctuations
Surge protection is highly recommended for all LED lighting products and should be on a designated circuit to protect against premature failure
Lack of surge protection may void your warranty

For more information, please download the **BL LIGHTING** catalogue







Diffused, Flexible, Linear LED Lighting Flat or Dome Profile, IC Type, 24VDC CV

#### **IC Series**

Printed



#### 7.

A. Fit the shade sheet into the **BL neonVIEW IC** end cap. B. Fill the end cap with RTV silicone sealant and install onto the BL neonVIEW IC.



#### 8.

- A. Use heat shrink on the power connector and end cap. B. Allow sealant to cure (24 hours) befor