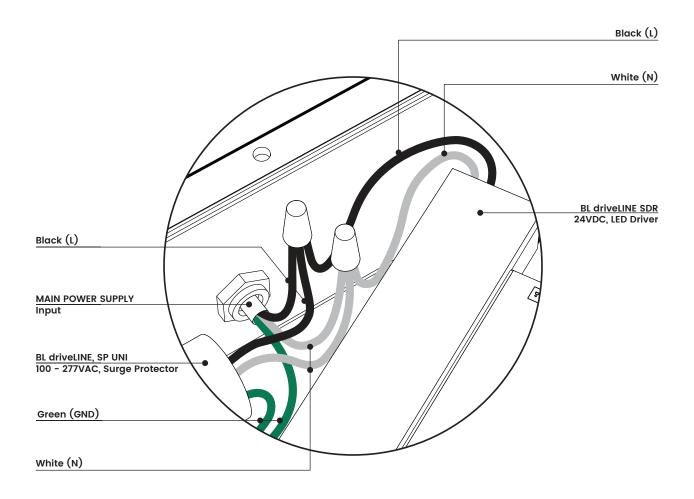

Solid State Lighting is sensitive to power fluctuations
Surge protection is highly recommended for all LED lighting products and should be on a designated circuit to protect against premature failure
Lack of surge protection may void your warranty