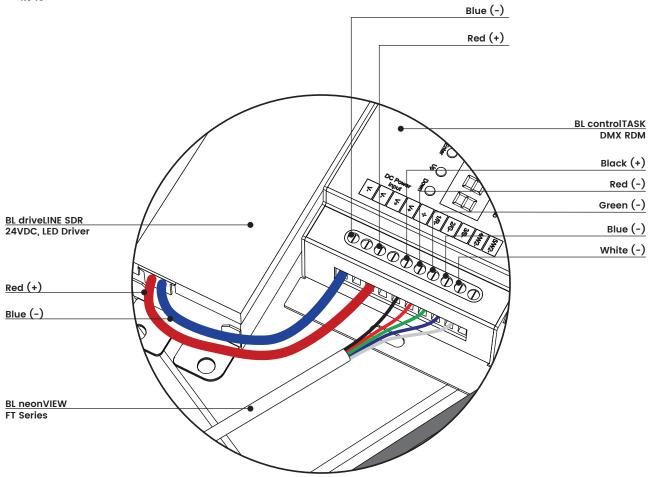

#### **FT Series**

Printed

\*All devices in a DMX512 system must be connected in a "daisy chain" fashion.

|         | 1 august | 1 = 10= |
|---------|----------|---------|
| PROJECT | CLIENT   | TYPE    |
|         |          |         |

# DMX

RJ45

\*All devices in a DMX512 system must be connected in a "daisy chain" fashion.

| PROJECT | CLIENT | TYPE |  |
|---------|--------|------|--|
|         |        |      |  |
|         |        |      |  |