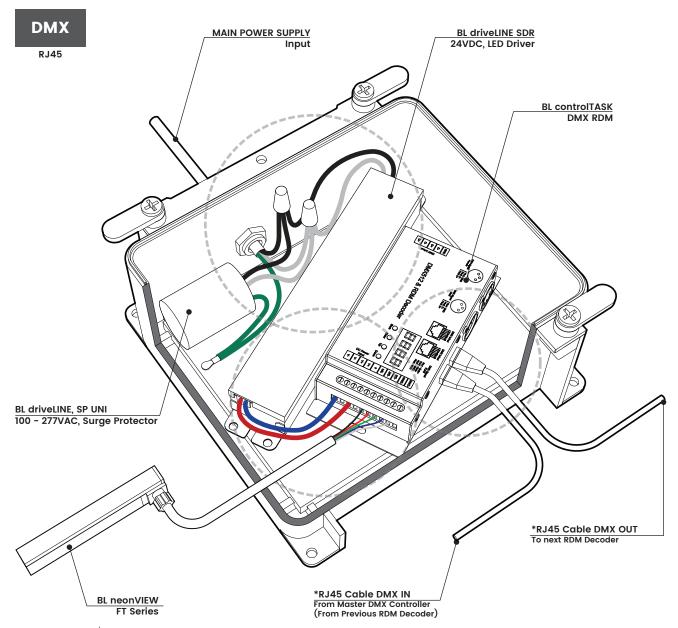

#### **FT Series**

Printed

\*All devices in a DMX512 system must be connected in a "daisy chain" fashion.

|         | 1 august | 1 = 10= |
|---------|----------|---------|
| PROJECT | CLIENT   | TYPE    |
|         |          |         |

Solid State Lighting is sensitive to power fluctuations
Surge protection is highly recommended for all LED lighting products and should be on a designated circuit to protect against premature failure
Lack of surge protection may void your warranty

# DMX

RJ45

\*All devices in a DMX512 system must be connected in a "daisy chain" fashion.

| PROJECT | CLIENT | TYPE |  |
|---------|--------|------|--|
|         |        |      |  |
|         |        |      |  |