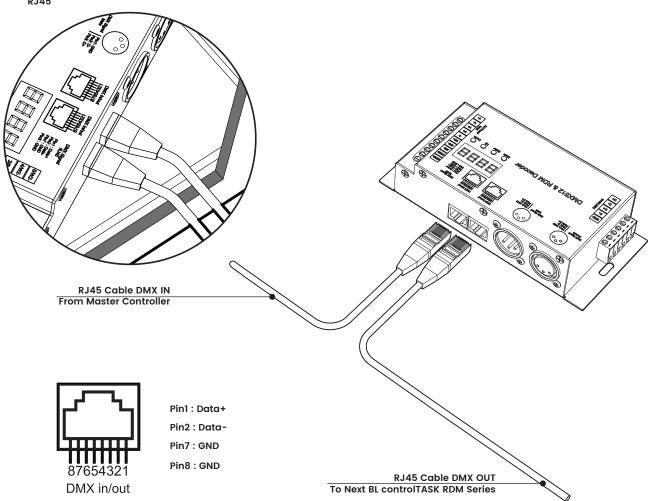

#### **FT Series**

Printed

\*All devices in a DMX512 system must be connected in a "daisy chain" fashion.

|         | 1 august | 1 = 10= |
|---------|----------|---------|
| PROJECT | CLIENT   | TYPE    |
|         |          |         |

# DMX

RJ45

\*All devices in a DMX512 system must be connected in a "daisy chain" fashion.

| PROJECT | CLIENT | TYPE |  |
|---------|--------|------|--|
|         |        |      |  |
|         |        |      |  |