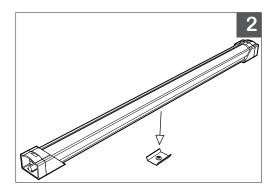

## **CLIP**

Ideal for wood and other pourous surfaces

1. Mount clip to surface with screws.

2. Snap BL linkLUX FR into clip.

**TIP:** Two clips per module is a minimum requirement for secure hold.

| PROJECT | CLIENT | TYPE |  |
|---------|--------|------|--|