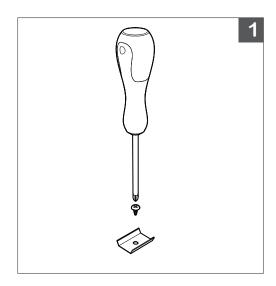

## **CLIP**

Ideal for wood and other pourous surfaces

1. Mount clip to surface with screws.

2. Snap BL linkLUX FR into clip.

**TIP:** Two clips per module is a minimum requirement for secure hold.

| PROJECT | CLIENT | TYPE |  |
|---------|--------|------|--|