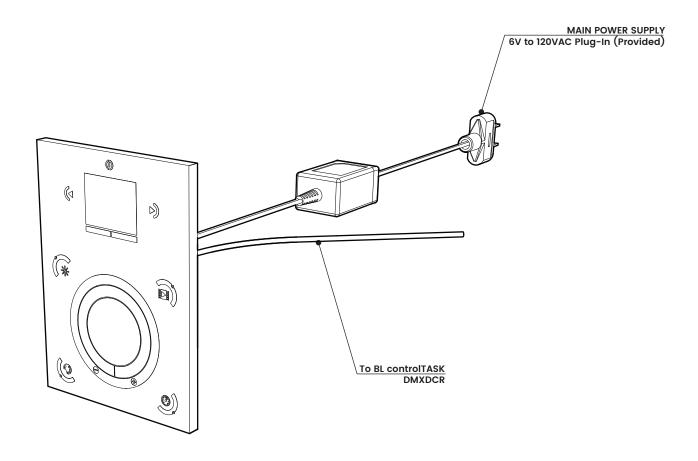

| BL controlTASK DMX                       |
|------------------------------------------|
| DMX512 Master Controller<br>Programmable |
| Programmable                             |

**ETH** 

Printed

|         | LOUENT | TVDE |
|---------|--------|------|
| PROJECT | CLIENT | TYPE |
|         |        |      |

DMX512 Master Controller Programmable ETH

Printed

| I ppo isor |        |      |
|------------|--------|------|
| PROJECT    | CLIENT | TYPE |
|            |        |      |

Solid State Lighting is sensitive to power fluctuations
Surge protection is highly recommended for all LED lighting products and should be on a designated circuit to protect against premature failure
Lack of surge protection may void your warranty