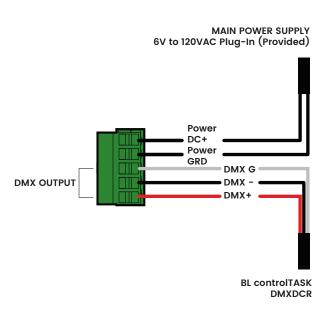

| BL controlTASK DMX                       |
|------------------------------------------|
| DMX512 Master Controller<br>Programmable |
| Programmable                             |

**ETH** 

Printed

|         | LOUENT | TVDE |
|---------|--------|------|
| PROJECT | CLIENT | TYPE |
|         |        |      |

DMX512 Master Controller Programmable ETH

Printed

| I ppo isor |        |      |
|------------|--------|------|
| PROJECT    | CLIENT | TYPE |
|            |        |      |

Solid State Lighting is sensitive to power fluctuations
Surge protection is highly recommended for all LED lighting products and should be on a designated circuit to protect against premature failure
Lack of surge protection may void your warranty